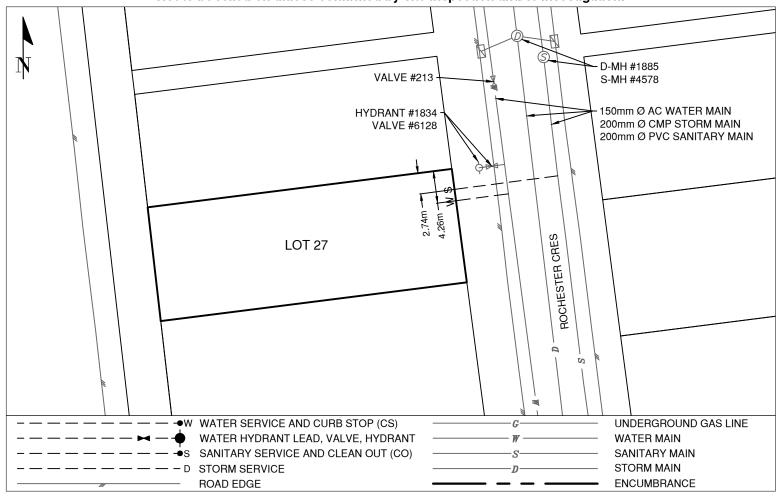

## **Lot Services Sketch**

| 005493081 | PID:   |
|-----------|--------|
| -         | SD/MU: |
| -         | WO:    |

Civic Address: 8125 ROCHESTER CRES

Legal Description: Lot: 27 District Lot: 2013 Plan: 23118

| Sanitary Service Connection Location Notes    | Storm Service Connection Location Notes |
|-----------------------------------------------|-----------------------------------------|
| Distance from downstream SAN MH #4578: 15.80m | Distance from downstream STM MH #: N/A  |
| Distance to upstream SAN MH #4583: 107.26m    | Distance to upstream STM MH #: N/A      |

## Comments:

Sanitary Service is ~2.7m from the North East corner of Lot 27. Water Service is ~4.3 from the North East corner of Lot 27.

Inspection #4211426 completed 2021-09-30.