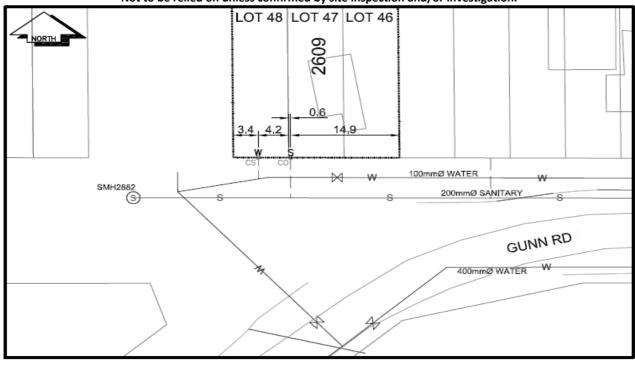

## **History Sheet**

| PID:   | 005437580 |
|--------|-----------|
|        | 005437601 |
|        | 005437628 |
| SD/MU: |           |
| WO:    |           |

Civic Address: 2609 Gunn Road

Legal Description: Lot: 48 District Lot: 629 Plan: 902

Lot: 47 District Lot: 629 Plan: 902 Lot: 46 District Lot: 629 Plan: 902

| Service<br>Type | Diameter<br>(mm) | Material | Invert Elev<br>at main (m) | Invert Elev at<br>property line (m) | Invert Depth at service end (m) | Distance into property (m) | Installation<br>Date |
|-----------------|------------------|----------|----------------------------|-------------------------------------|---------------------------------|----------------------------|----------------------|
| Sanitary        | 100mm            | AC       | -                          | 689.75                              | 2.74                            | -                          | January 1976         |
| Water           | Unknown          | Unknown  | -                          | -                                   | -                               | -                          | April 1998           |
| Storm           | N/A              | N/A      | -                          | -                                   | -                               | -                          |                      |

| Service Connection Location     |      |                         |      | Sanitary (m) | Storm (m) |
|---------------------------------|------|-------------------------|------|--------------|-----------|
| Distance from downstream San MH | 2883 | towards upstream San MH | 2882 | 58.87        |           |
| Distance from downstream Stm MH | -    | towards upstream Stm MH | -    |              |           |