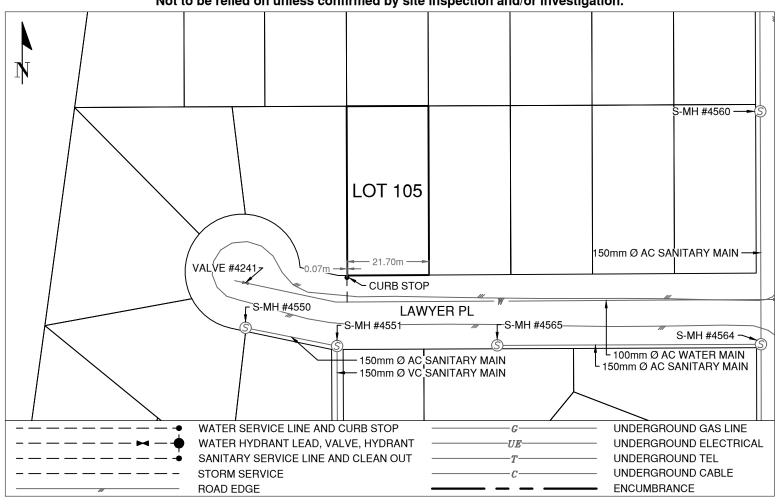

## **Lot Services Sketch**

| 005391831 | PID:   |
|-----------|--------|
| -         | SD/MU: |
| -         | WO:    |

Civic Address: 5509 LAWYER PLACE

Legal Description: Lot: 105 District Lot: 1599 Plan: 15792

## Comments:

Curb Stop is ~0.07m from the West property line of Lot 105, heading West. Horse Shoe Service to Lot 105 and Lot 106.

Inspection completed 2020-09 as per Inspection # 4143258.