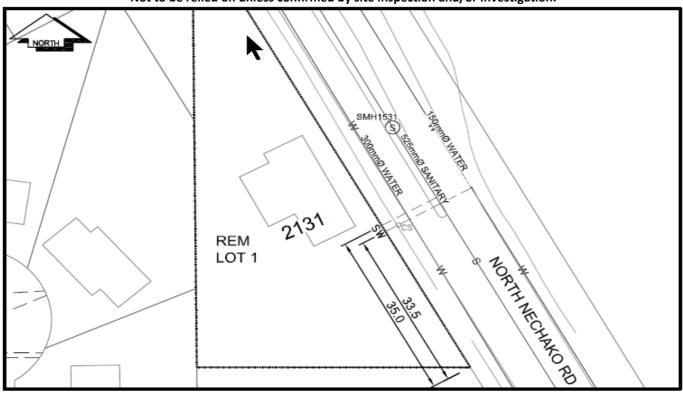

## **History Sheet**

005205425 SD: 100517 WO:

Civic Address: 2131 North Nechako Rd

Legal Description: Lot: 1 REM District Lot: 4376 Plan: 14517

| Service<br>Type | Diameter<br>(mm) | Material | Invert Elev<br>at main (m) | Invert Elev at property line (m) | Invert Elev at service end (m) | Distance into property (m) | Installation<br>Date |
|-----------------|------------------|----------|----------------------------|----------------------------------|--------------------------------|----------------------------|----------------------|
| Sanitary        | 100mm            | PVC      | -                          | -                                | -                              | -                          | January 1994         |
| Water           | 25mm             | Copper   | -                          | -                                | -                              | -                          | January 1972         |
| Storm           | N/A              | N/A      | -                          | -                                | -                              | -                          |                      |

| Service Connection Location     |      |                         |      |       | Storm (m) |
|---------------------------------|------|-------------------------|------|-------|-----------|
| Distance from downstream San MH | 1555 | towards upstream San MH | 1531 | 95.24 |           |
| Distance from downstream Stm MH | -    | towards upstream Stm MH | -    |       |           |

WATER SERVICE