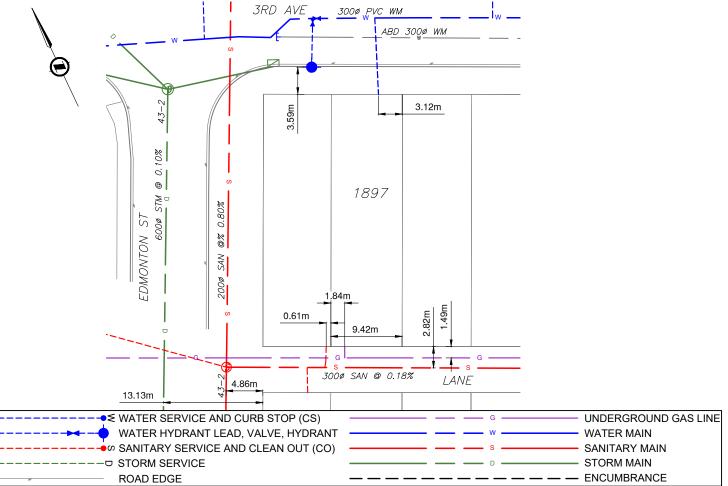

Civic Address: 1897 3rd Ave Legal Description: Lot: 1-2 Block: 127 District Lot: 343 Plan: 1268

| Service Type                                   | Diameter<br>(mm) | Material       | Invert Elev<br>@ Main (m) | Invert Elev @<br>Property Line (m) |                                         | Invert Elev @<br>Service End (m |         | nce into<br>erty (m) | Installation<br>Date |
|------------------------------------------------|------------------|----------------|---------------------------|------------------------------------|-----------------------------------------|---------------------------------|---------|----------------------|----------------------|
| Sanitary                                       | -                | -              | -                         | -                                  |                                         | -                               |         | -                    | 1959                 |
| Water                                          | 37.5             | PE             | 579.14                    | -                                  |                                         | -                               |         | 9.9                  | 2022                 |
| Storm                                          | N/A              | -              | -                         | -                                  |                                         | -                               |         | -                    | -                    |
| Sanitary Service Connection Location Notes     |                  |                |                           |                                    | Storm Service Connection Location Notes |                                 |         |                      |                      |
| Distance from downstream SAN MH #2698: 95.64 M |                  |                |                           |                                    | Distance from downstream STM MH #: N/A  |                                 |         |                      |                      |
| Distance to upstream SAN MH #2681: 13.68 M     |                  |                |                           |                                    | Distance to upstream STM MH #: N/A      |                                 |         |                      |                      |
|                                                |                  |                | Mis                       | cellane                            | ous Utilities                           |                                 |         |                      |                      |
| Po                                             | С                | Communications |                           | Cable                              |                                         |                                 | Gas     |                      |                      |
| BCI                                            | Hydro            |                | TELUS                     |                                    | Shaw Cable                              |                                 |         | FortisBC             |                      |
| Overhead Service                               |                  |                | Overhead Service          |                                    | Overhead Service                        |                                 |         | Underground Service  |                      |
| Installation By:                               | WATER INSTALL    | ED BY COPG 20  | )22                       |                                    |                                         | Draft Date:                     | -       | Survey Da            | te: -                |
| Cor                                            | nments: WATER    | SERVICE INSUL  | ATED WITH 50 M            |                                    | NOOL INSULAT                            |                                 | ON-PERM | EABLE FOILS          | KIN                  |
| INLAND GAS: IN L                               | ANF 2"Ø MAIN     |                |                           |                                    |                                         |                                 |         |                      |                      |