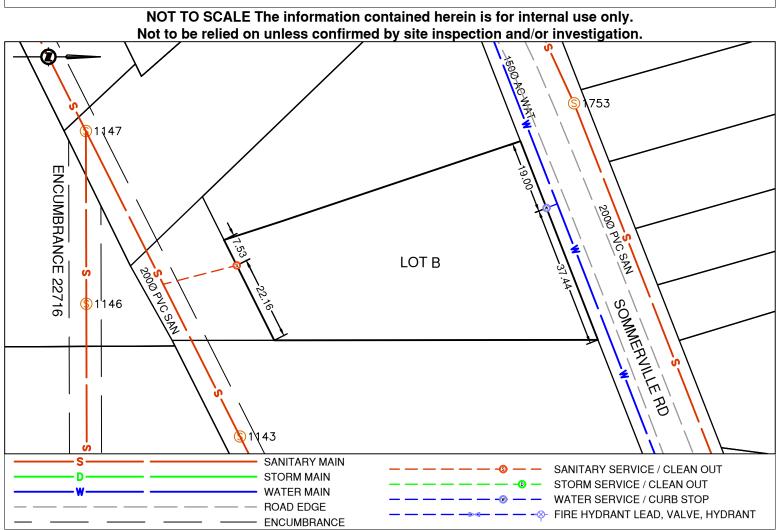

## CITY OF PRINCE GEORGE Civic Address: 2008 SOMMERVILLE RD Legal Description: Lot: B District Lot: 633 Plan: 27986

| Service Type                                  | Diameter<br>(mm)   | Material        | Invert Elev @<br>Main (m) | Invert Elev @<br>Property Line (m |                                         | Invert Elev @<br>Service End (m) |           | Distance into<br>Property (m) |       | Installation Date |  |
|-----------------------------------------------|--------------------|-----------------|---------------------------|-----------------------------------|-----------------------------------------|----------------------------------|-----------|-------------------------------|-------|-------------------|--|
| Sanitary                                      | 100                | PVC             | -                         | -                                 |                                         | -                                |           | -                             |       | JAN 1976          |  |
| Water                                         | 20                 | COPPER          | -                         | -                                 |                                         | -                                |           | -                             |       | JAN 1970          |  |
| Storm                                         | N/A                | -               | -                         | -                                 |                                         | -                                |           | -                             |       | -                 |  |
| Sanitary Service Connection Location Notes    |                    |                 |                           |                                   | Storm Service Connection Location Notes |                                  |           |                               |       |                   |  |
| Distance from downstream SAN MH #1147: 45.41m |                    |                 |                           |                                   | Distance from downstream STM MH #: N/A  |                                  |           |                               |       |                   |  |
| Distance to upstream SAN MH #1143: 40.16m     |                    |                 |                           |                                   | Distance to upstream STM MH #: N/A      |                                  |           |                               |       |                   |  |
|                                               |                    |                 | Mis                       | scellaneo                         | us Utilities                            |                                  |           |                               |       |                   |  |
| Power                                         |                    | C               | Communications            |                                   | Cable                                   |                                  |           | Gas                           |       |                   |  |
| BC Hydro                                      |                    |                 | TELUS                     |                                   | Shaw Cable                              |                                  |           | FortisBC                      |       |                   |  |
| Overhead Service C                            |                    |                 | Verhead Service           |                                   | Overhead Service                        |                                  |           | Underground Service           |       |                   |  |
| Installation By: Unknown                      |                    |                 |                           |                                   |                                         | Draft Date:                      | 2024-01   | -11 Survey                    | Date: | 2023-06-29        |  |
| ]                                             |                    |                 |                           | Comm                              | ents:                                   |                                  |           | 1                             | 1     |                   |  |
| Sanitary Service ~                            | 7.5m South East fr | om the South We | est corner of Lot B.      | Water serv                        | ice is ~19.0m E                         | ast from the North               | West corn | er of Lot B.                  |       |                   |  |