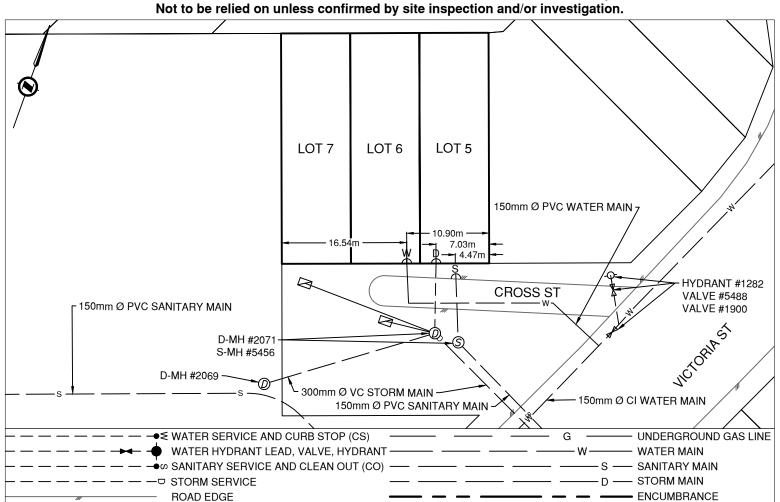

## **Lot Services Sketch**

004902262 PID: 004902289 004902301

PRINCE GEORGE
Civic Address: 141 CROSS ST

Legal Description: Lot: 5 / 6 / 7 Block: 17 District Lot: 343 Plan: 1268

| Service Type | Diameter<br>(mm) | Material | Invert Elev<br>@ Main (m) | Invert Elev @<br>Property Line (m) | Invert Elev @<br>Service End (m) | Distance into<br>Property (m) | Installation<br>Date |
|--------------|------------------|----------|---------------------------|------------------------------------|----------------------------------|-------------------------------|----------------------|
| Sanitary     | 150              | PVC      | -                         | 570.94                             | -                                | -                             | December 1995        |
| Water        | 150              | PVC      | -                         | -                                  | -                                | -                             | November 1996        |
| Storm        | 200              | VC       | _                         | 570.81                             | _                                | -                             | December 1995        |

| Sanitary Service Connection Location Notes    | Storm Service Connection Location Notes       |  |  |
|-----------------------------------------------|-----------------------------------------------|--|--|
| Distance from downstream SAN MH #5456: 0.000m | Distance from downstream STM MH #2071: 0.000m |  |  |
| Distance to upstream SAN MH #5456: 0.000m     | Distance to upstream STM MH #2071: 0.000m     |  |  |

## Comments:

Sanitary Service is ~4.5m from the South East corner of Lot 5. Storm Service is ~7.0m from the South East corner of Lot 5.

Water Service is ~10.9m from the South East corner of Lot 5. Inspection #4233641 completed 2022-07-19.