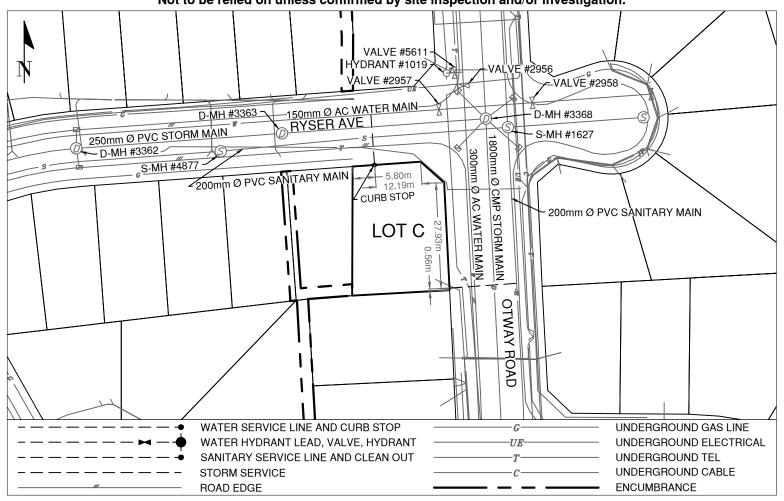

## **Lot Services Sketch**

| PID:   | 004782062 |
|--------|-----------|
| SD/MU: | -         |
| WO:    | -         |

**PRINCE GEORGE** 

Civic Address: 4647 OTWAY ROAD

Legal Description: Lot: C District Lot: 2608 Plan: 26050

| Sanitary Service Connection Location Notes    | Storm Service Connection Location Notes |  |  |
|-----------------------------------------------|-----------------------------------------|--|--|
| Distance from downstream SAN MH #1627: 41.33m | Distance from downstream STM MH #: N/A  |  |  |
| Distance to upstream SAN MH #2077: 47.54m     | Distance to upstream STM MH #: N/A      |  |  |

## Comments:

Curb Stop is ~5.8m from the West property line of Lot C. Clean Out not found, approximated location ~0.6m from the South property line of Lot C. Inspection #4143174 completed 2021-02-16.

> NOT TO SCALE The information contained herein is for internal use only. Not to be relied on unless confirmed by site inspection and/or investigation.