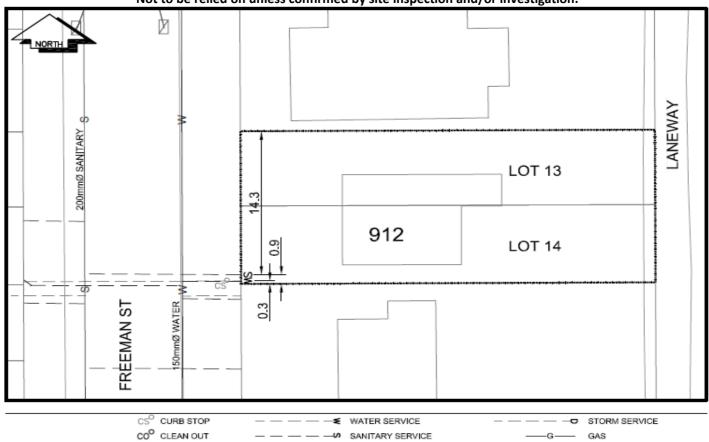

## City of Prince George **History Sheet**

| PID:   | 004775139 |
|--------|-----------|
|        | 004775147 |
| SD/MU: |           |
| WO:    |           |

ENCUMBERANCE

Civic Address: 912 Freeman St

Legal Description: Lot: 13, 14 Block: 20 District Lot: 1429 Plan: 646

|   | Service<br>Type | Diameter<br>(mm) | Material | Invert Elev<br>at main (m) | Invert Depth at property line (m) | Invert Depth at service end (m) | Distance into property (m) | Installation<br>Date |
|---|-----------------|------------------|----------|----------------------------|-----------------------------------|---------------------------------|----------------------------|----------------------|
|   | Sanitary        | 100mm            | AC       | 591.03                     | 592.21                            | 1.52                            | -                          | January 1960         |
| Г | Water           | 13mm             | Copper   | -                          | -                                 | -                               | -                          | January 1960         |
| Г | Storm           | N/A              | N/A      | -                          | -                                 | -                               | -                          |                      |

| Service Connection Location     |      |                         |      |       | Storm (m) |
|---------------------------------|------|-------------------------|------|-------|-----------|
| Distance from downstream San MH | 1973 | towards upstream San MH | 3061 | 42.29 |           |
| Distance from downstream Stm MH | -    | towards upstream Stm MH | -    |       |           |

| Power            | Size | Communications   | Size | Cable            | Size | Gas      | Size |
|------------------|------|------------------|------|------------------|------|----------|------|
| BC Hydro         | -    | Telus            | -    | Shaw             | -    | FortisBC | -    |
| Overhead Service |      | Overhead Service |      | Overhead Service |      |          |      |

| Installed by: |                                             | Survey Date: | - |
|---------------|---------------------------------------------|--------------|---|
| Comments:     | Water service as per April 12, 2017 locate. |              |   |
|               |                                             |              |   |
|               |                                             |              |   |