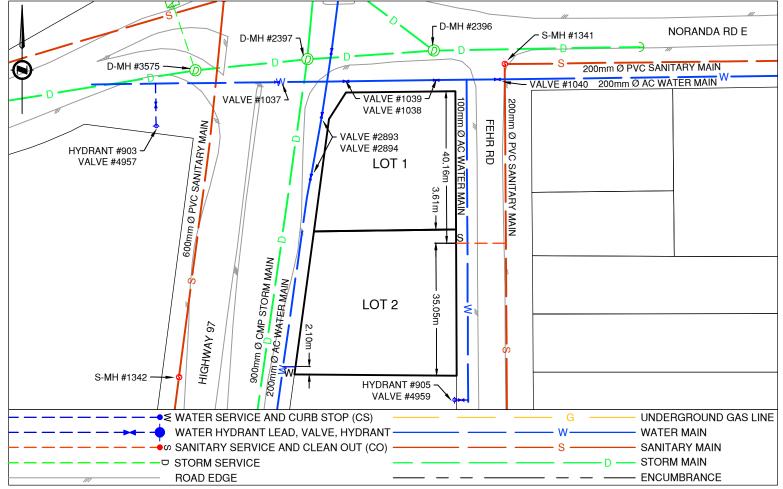

## Civic Address: 4334 HART HWY Legal Description: Lot: 1 & 2 District Lot: 4040 Plan: 9202 REM

| Service Type                                  | Diameter<br>(mm) | Material | Invert Elev<br>@ Main (m) |          | rt Elev @<br>rty Line (m)               | Invert Elev<br>Service End | -          | nce into<br>erty (m) | Installation<br>Date |
|-----------------------------------------------|------------------|----------|---------------------------|----------|-----------------------------------------|----------------------------|------------|----------------------|----------------------|
| Sanitary                                      | 100              | PVC      | -                         | -        |                                         | -                          |            | -                    | January 1978         |
| Water                                         | Unknown          | COPPER   | -                         | -        |                                         | -                          |            | -                    | January 1972         |
| Storm                                         | N/A              | -        | -                         | -        |                                         | -                          |            | -                    | -                    |
| Sanitary Service Connection Location Notes    |                  |          |                           |          | Storm Service Connection Location Notes |                            |            |                      |                      |
| Distance from downstream SAN MH #1359: 54.52m |                  |          |                           |          | Distance from downstream STM MH #: N/A  |                            |            |                      |                      |
| Distance to upstream SAN MH #1341: 47.32m     |                  |          |                           |          | Distance to upstream STM MH #: N/A      |                            |            |                      |                      |
|                                               |                  |          | Mis                       | cellaned | ous Utilities                           |                            |            |                      |                      |
| Power                                         |                  | C        | Communications            |          |                                         | Cable                      |            | Gas                  |                      |
| BC Hydro                                      |                  |          | TELUS                     |          | Shaw Cable                              |                            |            | FortisBC             |                      |
| Overhead Service                              |                  |          | Overhead Service          |          | Overhead Service                        |                            |            | Underground Service  |                      |
| Installation By: Unknown                      |                  |          |                           |          |                                         | Draft Date:                | 2023-01-30 | Survey D             | ate: -               |
|                                               |                  |          |                           | Comr     | nents:                                  |                            |            |                      | ŀ                    |