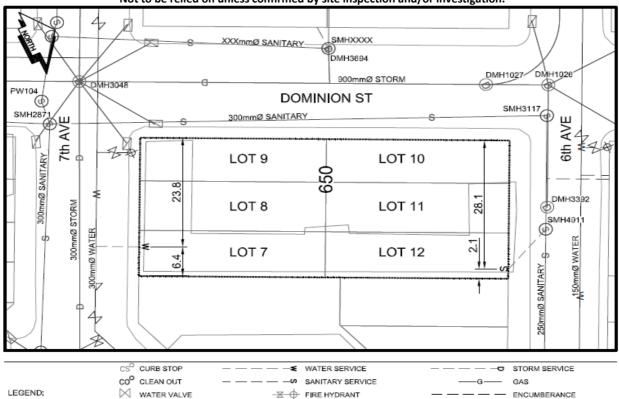

## **History Sheet**

Civic Address: 650 Dominion Street

Legal Description: Lot: 7 - 12 District Lot: 343 Plan: 1268

| Service<br>Type | Diameter<br>(mm) | Material | Invert Elev<br>at main (m) | Invert Elev at property line (m) | Invert Elev at service end (m) | Distance into property (m) | Installation<br>Date |
|-----------------|------------------|----------|----------------------------|----------------------------------|--------------------------------|----------------------------|----------------------|
| Sanitary        | 150mm            | AC       | -                          | -                                | -568.00                        | -                          | January 1960         |
| Water           | 50mm             | Copper   | -                          | -                                | -                              | -                          | 2014                 |
| Storm           | Unknown          | Unknown  | -                          | -                                | 567.38                         | -                          |                      |

| Service Connection Location                    | Sanitary (m) | Storm (m)               |   |  |  |
|------------------------------------------------|--------------|-------------------------|---|--|--|
| 150mm Sanitary service connected to San MH4911 |              |                         |   |  |  |
| Distance from downstream Stm MH                | -            | towards upstream Stm MH | - |  |  |

NOT TO SCALE The information contained herein is for internal use only. Not to be relied on unless confirmed by site inspection and/or investigation.