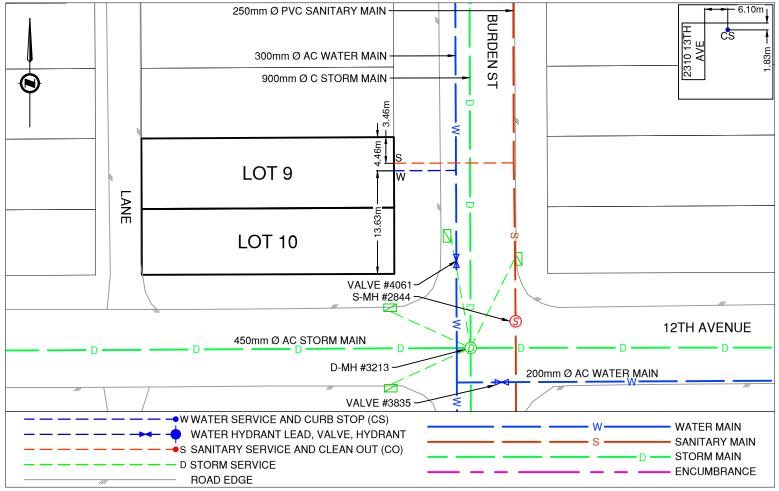

Legal Description: Lot: 9 & 10 BLock: 97 District Lot: 343 Plan: 1268

| Service Type                                  | Diameter<br>(mm)                        | Material          | Invert Elev<br>@ Main (m) | Invert Elev @<br>Property Line (m) |                                        | Invert Elev @<br>Service End ( |                | nce into<br>erty (m) | Installation<br>Date |
|-----------------------------------------------|-----------------------------------------|-------------------|---------------------------|------------------------------------|----------------------------------------|--------------------------------|----------------|----------------------|----------------------|
| Sanitary                                      | 100                                     | AC                | -                         | -                                  |                                        | -                              |                | -                    | January 1957         |
| Water                                         | 20                                      | COPPER            | -                         | -                                  |                                        | -                              |                | -                    | January 1957         |
| Storm                                         | N/A                                     | -                 | -                         | -                                  |                                        | -                              |                | -                    | -                    |
| Sanita                                        | Storm Service Connection Location Notes |                   |                           |                                    |                                        |                                |                |                      |                      |
| Distance from downstream SAN MH #2838: 82.20m |                                         |                   |                           |                                    | Distance from downstream STM MH #: N/A |                                |                |                      |                      |
| Distance to upstream SAN MH #2844: 20.97m     |                                         |                   |                           |                                    | Distance to upstream STM MH #: N/A     |                                |                |                      |                      |
|                                               |                                         |                   | Mis                       | cellaned                           | ous Utilities                          |                                |                |                      |                      |
| Po                                            | wer                                     | С                 | Communications            |                                    |                                        | Cable                          |                | Gas                  |                      |
| BC Hydro                                      |                                         |                   | TELUS                     |                                    | Shaw Cable                             |                                |                | FortisBC             |                      |
| Overhea                                       | d Service                               | C                 | Overhead Service          |                                    |                                        | Overhead Service               |                | Underground Service  |                      |
| Installation By:                              | Jnknown                                 | own               |                           |                                    |                                        | Draft Date:                    | 2023-03-09     | Survey Dat           | e: -                 |
| I                                             |                                         |                   |                           | Comr                               | nents:                                 |                                |                | 1                    | 1                    |
| Sanitary Service is                           | ~3.46m South from                       | n the Northeast o | corner of Lot 12. W       | ater Servi                         | ce is ~4.5m Sout                       | th from the Northeas           | t corner of Lo | t 12.                |                      |
| Services are in the                           | same trench.                            |                   |                           |                                    |                                        |                                |                |                      |                      |