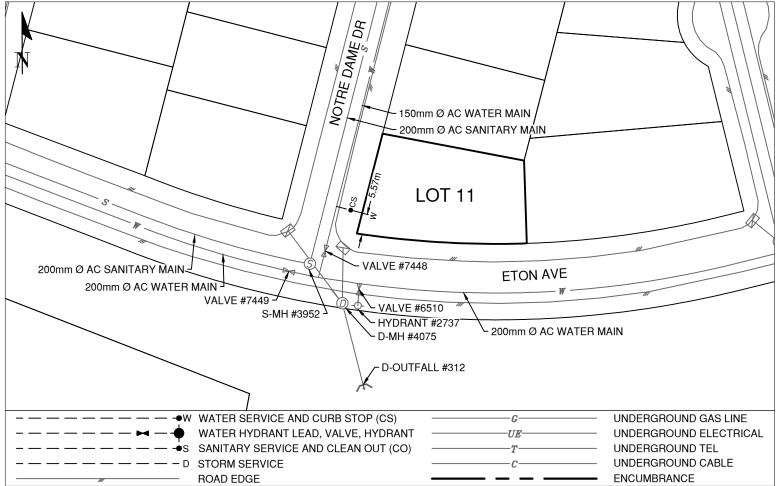

## PRINCE GEORGE Civic Address: 2997 NOTRE DAME DR Legal Description: Lot: 11 District Lot: 753 Plan: 16085

| Service Type                               | Diameter<br>(mm) | Material           | Invert Elev<br>@ Main (m) | Invert Elev @<br>Property Line (m) |                                        | Invert Elev @<br>Service End (m)           | Distance into<br>Property (m) | motane  |            |  |
|--------------------------------------------|------------------|--------------------|---------------------------|------------------------------------|----------------------------------------|--------------------------------------------|-------------------------------|---------|------------|--|
| Sanitary                                   | Unknown          | Unknown            | -                         | -                                  |                                        | -                                          | -                             | Unknown |            |  |
| Water                                      | Unknown          | Unknown            | -                         | -                                  |                                        | -                                          | -                             |         | Unknown    |  |
| Storm                                      | N/A              | -                  | -                         | -                                  |                                        | -                                          | -                             |         |            |  |
| Sanita                                     | ry Service Co    | onnection Lo       | cation Notes              |                                    | S                                      | torm Service Conr                          | ection Locatio                | n Not   | es         |  |
| Distance from downstream SAN MH #: Unknown |                  |                    |                           |                                    | Distance from downstream STM MH #: N/A |                                            |                               |         |            |  |
| Distance to upstream SAN MH #: Unknown     |                  |                    |                           |                                    | Distance to upstream STM MH #: N/A     |                                            |                               |         |            |  |
|                                            |                  |                    | Mis                       | cellaned                           | ous Utilities                          |                                            |                               |         |            |  |
| Power                                      |                  | C                  | Communications            |                                    | Cable                                  |                                            | Gas                           |         |            |  |
| BC Hydro TELUS                             |                  |                    |                           | Shaw Cable                         |                                        | FortisBC                                   |                               |         |            |  |
| Underground Service Underground Service    |                  |                    |                           | Underground Service                |                                        | Underg                                     | Underground Service           |         |            |  |
| Installation By:                           | Jnknown          |                    |                           |                                    |                                        | <u> </u>                                   |                               |         | 2021-08-20 |  |
| I.                                         |                  |                    |                           | Com                                | nents:                                 |                                            | I. I.                         |         | 1          |  |
| Curb Stop is ~5.6m                         | from the South W | lest property corr | ner of Lot 11.            |                                    |                                        |                                            |                               |         |            |  |
| Inspection #420851                         | 4 completed 2021 | -08-20             |                           |                                    |                                        |                                            |                               |         |            |  |
|                                            |                  |                    |                           |                                    |                                        | n is for internal us<br>ction and/or inves | •                             |         |            |  |
| ./                                         |                  | L                  | /                         |                                    |                                        | /                                          | -                             |         |            |  |