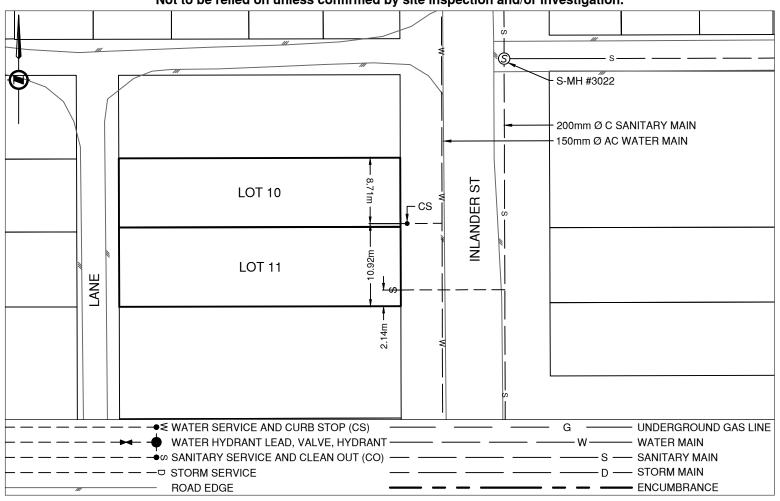

## **Lot Services Sketch**

D: 004455355 004455304

**PRINCE GEORGE** 

Civic Address: 2659 INLANDER STREET

Legal Description: Lot: 10 & 11 Block: 14 District Lot: 933 Plan: 727

| Service Type | Diameter<br>(mm) | Material | Invert Elev<br>@ Main (m) | Invert Elev @<br>Property Line (m) | Invert Elev @<br>Service End (m) | Distance into<br>Property (m) | Installation<br>Date |
|--------------|------------------|----------|---------------------------|------------------------------------|----------------------------------|-------------------------------|----------------------|
| Sanitary     | Unknown          | Unknown  | -                         | -                                  | -                                | -                             | January 1 1982       |
| Water        | Unknown          | Unknown  | -                         | -                                  | -                                | -                             | January 1 1955       |
| Storm        | N/A              | -        | -                         | -                                  | -                                | -                             | -                    |

| Sanitary Service Connection Location Notes    | Storm Service Connection Location Notes |  |
|-----------------------------------------------|-----------------------------------------|--|
| Distance from downstream SAN MH #3532: 64.40m | Distance from downstream STM MH #: N/A  |  |
| Distance to upstream SAN MH #3022: 30.53m     | Distance to upstream STM MH #: N/A      |  |

## Comments:

Sanitary Service is ~2.1m from the South East corner of Lot 11. Curb Stop is ~10.9m from the South East corner of Lot 11.

Inspection #4229078 completed 2022-06-02.

## NOT TO SCALE The information contained herein is for internal use only. Not to be relied on unless confirmed by site inspection and/or investigation.