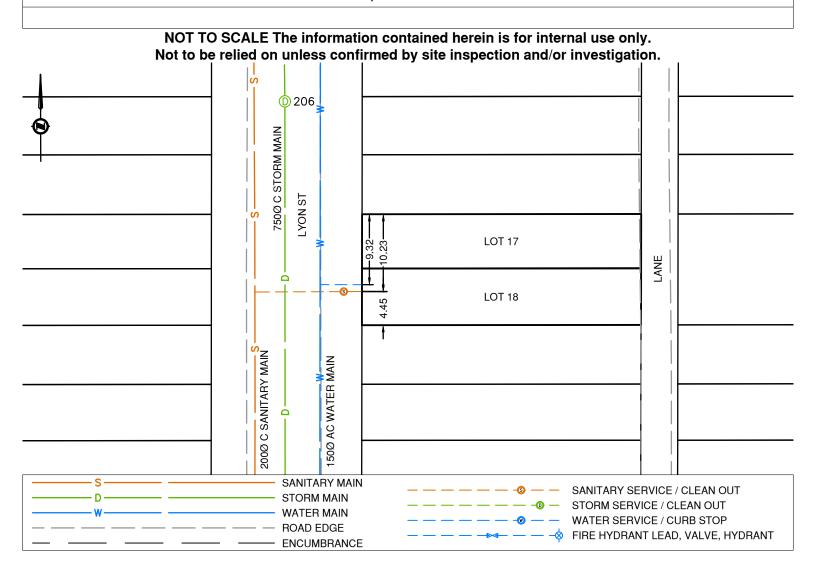

## PRINCE GEORGE

Civic Address: 242 LYON ST

Legal Description: Lot: 17 & 18 Block: 81 District Lot: 937 Plan: 752

| Service Type | Diameter<br>(mm) | Material | Invert Elev @<br>Main (m) | Invert Elev @<br>Property Line (m) | Invert Elev @<br>Service End (m) | Distance into<br>Property (m) | Installation Date |
|--------------|------------------|----------|---------------------------|------------------------------------|----------------------------------|-------------------------------|-------------------|
| Sanitary     | 100              | AC       | -                         | -                                  | -                                | -                             | JAN 1962          |
| Water        | 20               | COPPER   | -                         | -                                  | -                                | -                             | JAN 1962          |
| Storm        | N/A              | -        | -                         | -                                  | -                                | -                             | -                 |

| Sanitary Service Connection Location Notes | Storm Service Connection Location Notes |
|--------------------------------------------|-----------------------------------------|
| Downstream SAN MH #2498: 46.72m            | Distance from downstream STM MH #: N/A  |
| Upstream SAN MH #2586: 64.85m              | Distance to upstream STM MH #: N/A      |

## Comments:

Water Service is ~9.3m South from the North East corner of Lot 17. Sanitary Service is ~10.2m South from the North East corner of Lot 17.