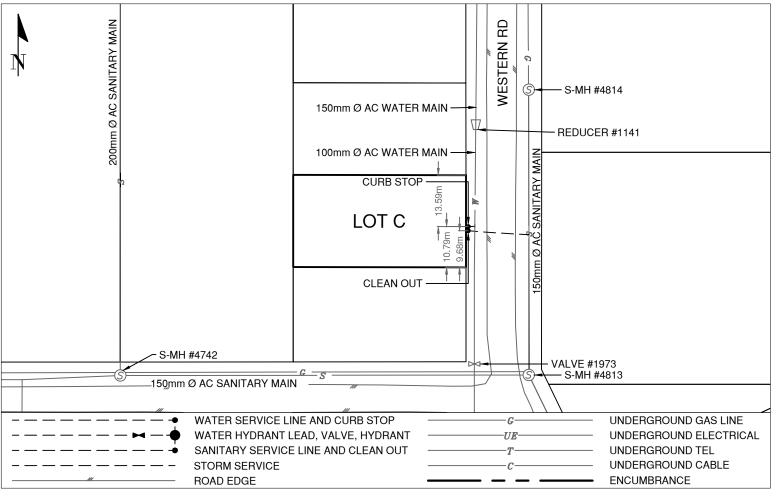

Lot Services Sketch

## PRINCE GEORGE Civic Address: 10245 WESTERN ROAD Legal Description: Lot: C District Lot: 625 Plan: 15621

| Service Type                                  | Diameter<br>(mm)  | Material            | Invert Elev<br>@ Main (m) |            | rt Elev @<br>rty Line (m)               | Invert Elev @<br>Service End (m) | Distance into<br>Property (m) | In         | stallation<br>Date |  |
|-----------------------------------------------|-------------------|---------------------|---------------------------|------------|-----------------------------------------|----------------------------------|-------------------------------|------------|--------------------|--|
| Sanitary                                      | 100               | PVC                 | 742.35                    | 742.84     |                                         | 742.85                           | -                             | - March 20 |                    |  |
| Water                                         | 19                | COPPER              | 741.49                    | 742.10     |                                         | 742.12                           | -                             | March 2021 |                    |  |
| Storm                                         | N/A               | -                   | -                         | -          |                                         | -                                | -                             |            | -                  |  |
| Sanitary Service Connection Location Notes    |                   |                     |                           |            | Storm Service Connection Location Notes |                                  |                               |            |                    |  |
| Distance from downstream SAN MH #4813: 37.12m |                   |                     |                           |            | Distance from downstream STM MH #: N/A  |                                  |                               |            |                    |  |
| Distance to upstream SAN MH #4814: 38.30m     |                   |                     |                           |            | Distance to upstream STM MH #: N/A      |                                  |                               |            |                    |  |
|                                               |                   |                     | Mis                       | cellane    | ous Utilities                           |                                  |                               |            |                    |  |
| Power                                         |                   | C                   | Communications            |            | Cable                                   |                                  | Gas                           |            |                    |  |
| BC Hydro                                      |                   |                     | TELUS                     |            |                                         | haw Cable                        | FortisBC                      |            |                    |  |
| Overhead Service                              |                   |                     | Overhead Service          |            | Ove                                     | rhead Service                    | Underground Service           |            | ervice             |  |
| Installation By: City of Prince George        |                   |                     |                           |            |                                         |                                  | Survey                        | Date:      | 2021-03-25         |  |
|                                               |                   |                     |                           | Comr       | nents:                                  |                                  |                               |            |                    |  |
| Clean Out is ~9.7m                            | from the South pr | roperty line of Lot | C. Curb Stop is ~         | 10.8m fror | n the South prop                        | erty line of Lot C. Servic       | es are centre of Lot          | C.         |                    |  |