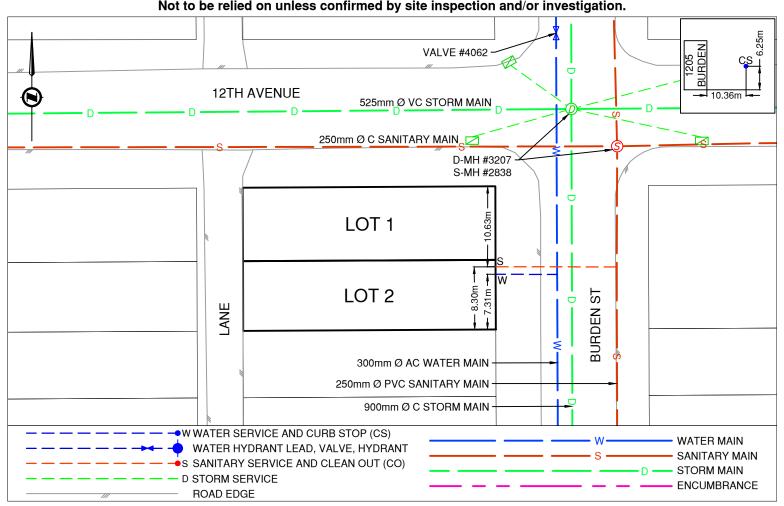

## **Lot Services Sketch**

PID:

004194225 004194241

Civic Address: 1205 BURDEN ST

Legal Description: Lot: 1 & 2 Block: 97 District Lot: 343 Plan: 1268

| Service Type | Diameter<br>(mm) | Material | Invert Elev<br>@ Main (m) | Invert Elev @<br>Property Line (m) | Invert Elev @<br>Service End (m) | Distance into Property (m) | Installation<br>Date |
|--------------|------------------|----------|---------------------------|------------------------------------|----------------------------------|----------------------------|----------------------|
| Sanitary     | 100              | AC       | -                         | -                                  | -                                | -                          | January 1957         |
| Water        | 20               | COPPER   | -                         | -                                  | -                                | -                          | January 1957         |
| Storm        | N/A              | -        | -                         | -                                  | -                                | -                          | -                    |

| Sanitary Service Connection Location Notes    | Storm Service Connection Location Notes |  |
|-----------------------------------------------|-----------------------------------------|--|
| Distance from downstream SAN MH #2838: 15.94m | Distance from downstream STM MH #: N/A  |  |
| Distance to upstream SAN MH #2844: 87.23m     | Distance to upstream STM MH #: N/A      |  |

| Miscellaneous Utilities |                  |                  |                     |  |  |  |  |  |
|-------------------------|------------------|------------------|---------------------|--|--|--|--|--|
| Power                   | Communications   | Cable            | Gas                 |  |  |  |  |  |
| BC Hydro                | TELUS            | Shaw Cable       | FortisBC            |  |  |  |  |  |
| Overhead Service        | Overhead Service | Overhead Service | Underground Service |  |  |  |  |  |

## Comments:

Sanitary Service is ~10.6m South from the Northeast corner of Lot 1. Water Service is ~7.3m North from the Southeast corner of Lot 2.

Sanitary and Water Servicing are in one trench.