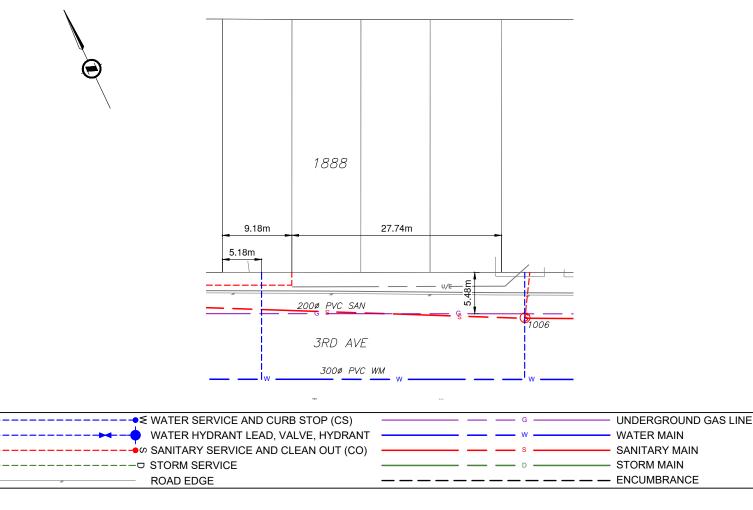

Lot Services Sketch

Civic Address: 1888 3rd Ave Legal Description: Lot: 38-41 Block: 48 District Lot: 343 Plan: 1268

| Service Type                                 | Diameter<br>(mm) | Material     | Invert Elev<br>@ Main (m) | Invert Elev @<br>Property Line (m) | Invert Elev @<br>Service End (m)       | Distance into<br>Property (m) | Installation<br>Date |  |
|----------------------------------------------|------------------|--------------|---------------------------|------------------------------------|----------------------------------------|-------------------------------|----------------------|--|
| Sanitary                                     | -                | AC           | -                         | -                                  | -                                      | -                             | 1957                 |  |
| Water                                        | 25               | PVC          | 579.20                    | -                                  | -                                      | 14.5                          | 2022                 |  |
| Storm                                        | N/A              | -            | -                         | -                                  | -                                      | -                             | -                    |  |
| Sanita                                       | ry Service Co    | onnection Lo | cation Notes              | S                                  | torm Service Conr                      | nection Location              | Notes                |  |
| Distance from downstream SAN MH #: -         |                  |              |                           | Distance from                      | Distance from downstream STM MH #: N/A |                               |                      |  |
| Distance to upstream SAN MH #: -             |                  |              |                           | Distance to up                     | Distance to upstream STM MH #: N/A     |                               |                      |  |
|                                              |                  |              | Mis                       | cellaneous Utilities               |                                        |                               |                      |  |
| Power                                        |                  | C            | Communications            |                                    | Cable                                  |                               | Gas                  |  |
| BC Hydro                                     |                  |              | TELUS                     |                                    | Shaw Cable                             |                               | FortisBC             |  |
| Overhead Service                             |                  | C            | Overhead Service          |                                    | Overhead Service                       |                               | Underground Service  |  |
| nstallation By: WATER INSTALLED BY COPG 2022 |                  |              |                           | L.                                 | Draft Date:                            | - Survey D                    | ate: -               |  |
|                                              |                  |              |                           | Comments:                          |                                        | I                             |                      |  |