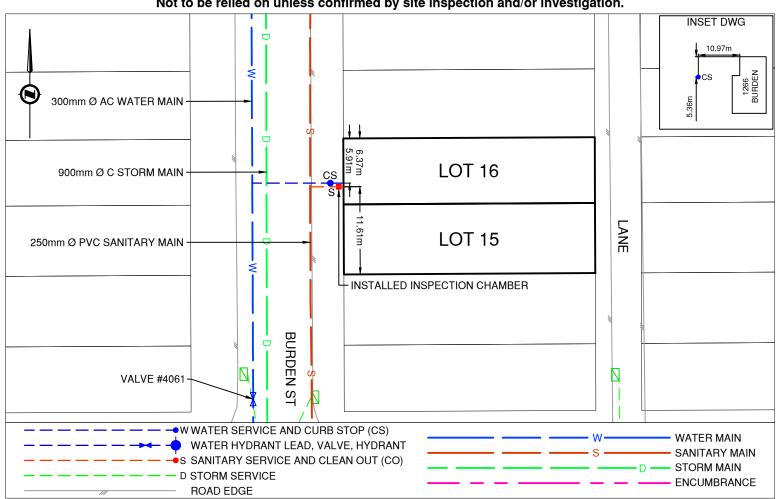

## **Lot Services Sketch**

PID: 004015959 004015932

Civic Address: 1266 BURDEN ST

Legal Description: Lot: 13 & 14 Block: 96 District Lot: 343 Plan: 1268

| Service Type | Diameter<br>(mm) | Material | Invert Elev<br>@ Main (m) | Invert Elev @<br>Property Line (m) | Invert Elev @<br>Service End (m) | Distance into Property (m) | Installation<br>Date |
|--------------|------------------|----------|---------------------------|------------------------------------|----------------------------------|----------------------------|----------------------|
| Sanitary     | 100              | PVC      | 585.20                    | -                                  | 585.36                           | -                          | June 2020            |
| Water        | 20               | COPPER   | -                         | -                                  | -                                | -                          | January 1957         |
| Storm        | N/A              | -        | -                         | -                                  | -                                | -                          | -                    |

| Sanitary Service Connection Location Notes    | Storm Service Connection Location Notes |  |  |
|-----------------------------------------------|-----------------------------------------|--|--|
| Distance from downstream SAN MH #2838: 67.09m | Distance from downstream STM MH #: N/A  |  |  |
| Distance to upstream SAN MH #2844: 36.08m     | Distance to upstream STM MH #: N/A      |  |  |

## Comments:

Curb Stop is ~5.9m South from the Northwest corner of Lot 16. Sanitary Service is ~6.4m South from the Northwest corner of Lot 16.

NOT TO SCALE The information contained herein is for internal use only. Not to be relied on unless confirmed by site inspection and/or investigation.