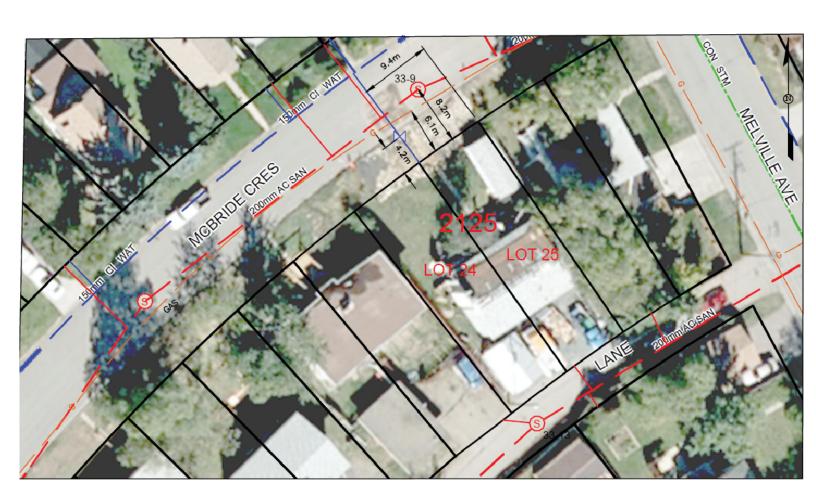

City of Prince George HISTORY SHEET

003 690 601

Installation Date: PID: 003 690 652

Legal: Lot 24-25 Blk: 122 DL: 343 PL: 1268

Address: 2125 MCBRIDE CR.

Fibreoptics Inv @ P/L: Connected:

Sanitary Connection #: 1029 Size: Material: Inv@P/L: 583.082 Connected: Y

Water Connection #: 219 Size: 20mm Material: CU Inv @ P/L: Connected:

Storm Connection #: Size: Material: Inv @ P/L: Connected:

Cash Receipt Nos: Water Sanitary 1890 Storm

Curb from Property Line 4.877m Pavement Width 10.363m

**Shaw** 

BC Hydro O/H Connection YES U/G Connection
Telus O/H Connection YES U/G Connection

Terasen IN MCBRIDE CRES 50mm MAIN

**Information Sheets:** 

Comments: WATER HAS THAW WIRE, WAT SERVICE IS IN VALVE BOX IN PAVEMENT