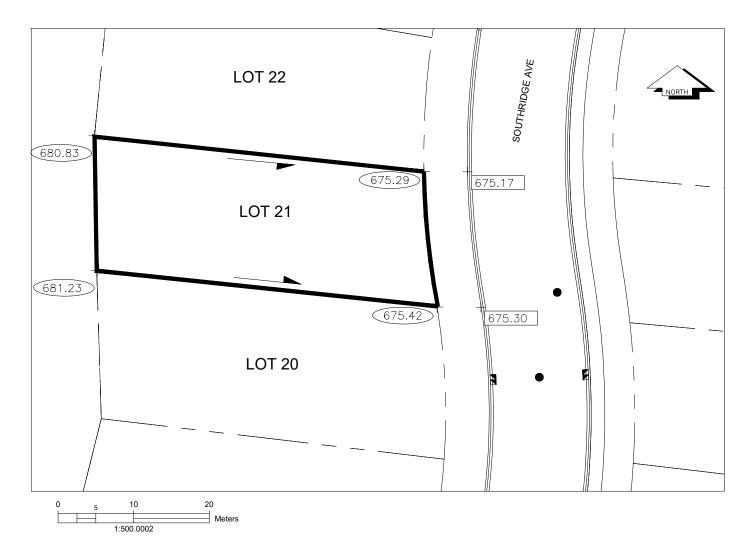

## City of Prince George HISTORY SHEET

| PID:   | 032-108-681 |
|--------|-------------|
| SD/MU: | SD100680    |
| WO:    |             |

CITY OF PRINCE GEORGE

CIVIC ADDRESS: 7807 SOUTHRIDGE AVE LEGAL DESCRIPTION: LOT 21 DISTRICT LOT 1605 PLAN EPP131558

## NOTE:

- 1. THE OCCUPANCY PERMIT WILL BE ISSUED BY THE CITY OF PRINCE GEORGE WHEN THE LOT GRADING AND/OR DRAINAGE SWALES CONFORM TO THE DESIGN AND TO THE SATISFACTION OF THE CITY OF PRINCE GEORGE BUILDING INSPECTOR.
- 2. ELEVATIONS SHOWN ARE FINAL LOT ELEVATIONS.

## LEGEND:

 742.40
 FINAL LOT ELEVATION

 742.40
 BACK OF CURB ELEVATION

 Image: Drainage direction
 DRAINAGE DIRECTION

 Image: Direction
 DITCH OR SWALE DIRECTION