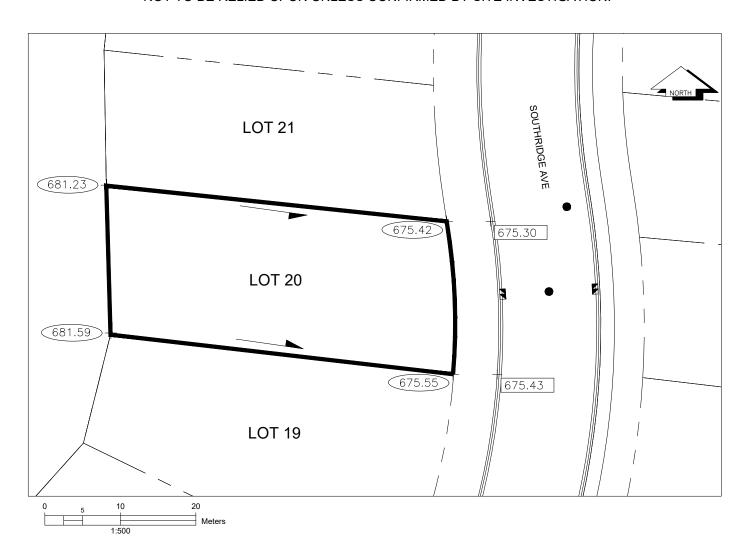

## City of Prince George HISTORY SHEET

| PID:   | 032-108-672 |
|--------|-------------|
| SD/MU: | SD100680    |
| WO:    |             |

CITY OF PRINCE GEORGE CIVIC ADDRESS:

7833 SOUTHRIDGE AVE

LEGAL DESCRIPTION: LOT 20 DISTRICT LOT 1605 PLAN EPP131558

## NOTE:

- 1. THE OCCUPANCY PERMIT WILL BE ISSUED BY THE CITY OF PRINCE GEORGE WHEN THE LOT GRADING AND/OR DRAINAGE SWALES CONFORM TO THE DESIGN AND TO THE SATISFACTION OF THE CITY OF PRINCE GEORGE BUILDING INSPECTOR.
- 2. ELEVATIONS SHOWN ARE FINAL LOT ELEVATIONS.

THE INFORMATION CONTAINED HEREIN IS FOR INTERNAL USE ONLY. NOT TO BE RELIED UPON UNLESS CONFIRMED BY SITE INVESTIGATION.