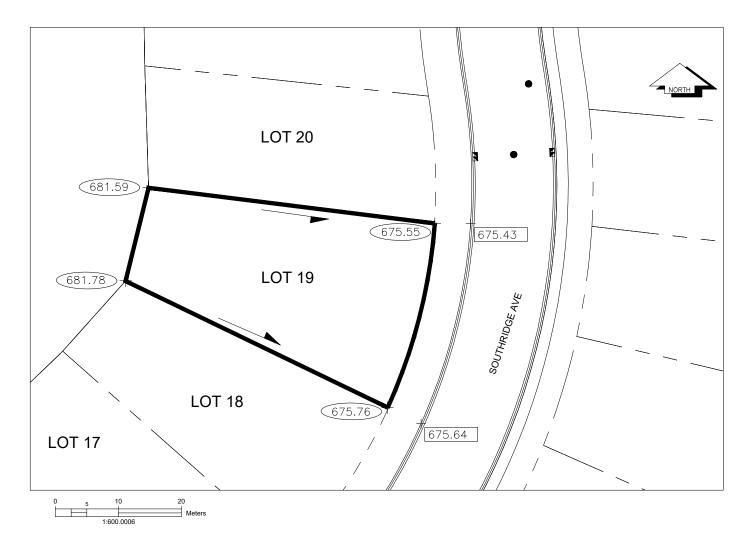

## City of Prince George HISTORY SHEET

| PID:   | 032-108-664 |
|--------|-------------|
| SD/MU: | SD100680    |
| WO:    |             |

CITY OF PRINCE GEORGE

CIVIC ADDRESS: 7871 SOUTHRIDGE AVE LEGAL DESCRIPTION: LOT 19 DISTRICT LOT 1605 PLAN EPP131558

## NOTE:

- 1. THE OCCUPANCY PERMIT WILL BE ISSUED BY THE CITY OF PRINCE GEORGE WHEN THE LOT GRADING AND/OR DRAINAGE SWALES CONFORM TO THE DESIGN AND TO THE SATISFACTION OF THE CITY OF PRINCE GEORGE BUILDING INSPECTOR.
- 2. ELEVATIONS SHOWN ARE FINAL LOT ELEVATIONS.

## LEGEND:

 742.40
 FINAL LOT ELEVATION

 742.40
 BACK OF CURB ELEVATION

 ORAINAGE DIRECTION
 DITCH OR SWALE DIRECTION