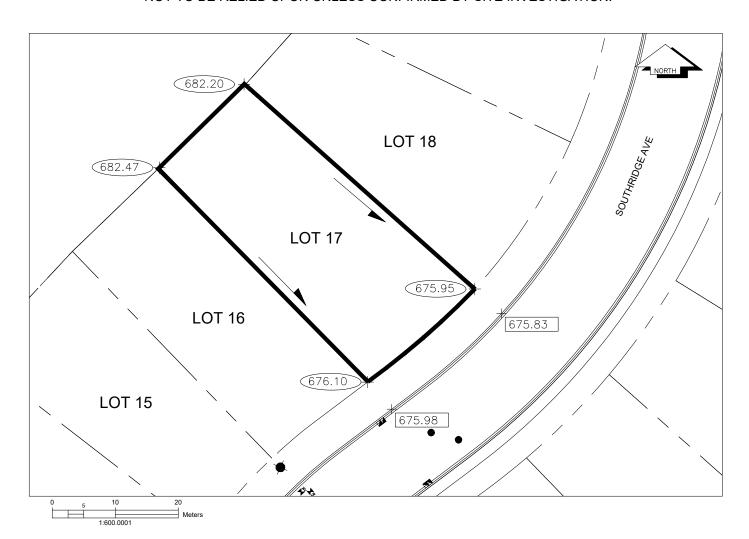

## City of Prince George HISTORY SHEET

| PID:   | 032-108-648 |
|--------|-------------|
| SD/MU: | SD100680    |
| WO:    |             |

PRINCE GEORGE
CIVIC ADDRESS:

7943 SOUTHRIDGE AVE

LEGAL DESCRIPTION: LOT 17 DISTRICT LOT 1605 PLAN EPP131558

## NOTE:

- 1. THE OCCUPANCY PERMIT WILL BE ISSUED BY THE CITY OF PRINCE GEORGE WHEN THE LOT GRADING AND/OR DRAINAGE SWALES CONFORM TO THE DESIGN AND TO THE SATISFACTION OF THE CITY OF PRINCE GEORGE BUILDING INSPECTOR.
- 2. ELEVATIONS SHOWN ARE FINAL LOT ELEVATIONS.

THE INFORMATION CONTAINED HEREIN IS FOR INTERNAL USE ONLY. NOT TO BE RELIED UPON UNLESS CONFIRMED BY SITE INVESTIGATION.