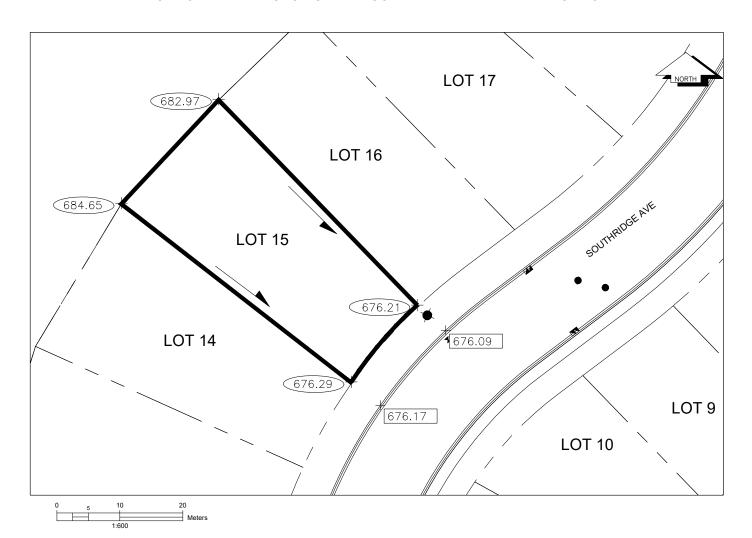

## City of Prince George HISTORY SHEET

| PID:   | 032-108-621 |
|--------|-------------|
| SD/MU: | SD100680    |
| WO:    |             |

CIVIC ADDRESS: 79

7979 SOUTHRIDGE AVE

LEGAL DESCRIPTION: LOT 15 DISTRICT LOT 1605 PLAN EPP131558

## NOTE:

- 1. THE OCCUPANCY PERMIT WILL BE ISSUED BY THE CITY OF PRINCE GEORGE WHEN THE LOT GRADING AND/OR DRAINAGE SWALES CONFORM TO THE DESIGN AND TO THE SATISFACTION OF THE CITY OF PRINCE GEORGE BUILDING INSPECTOR.
- 2. ELEVATIONS SHOWN ARE FINAL LOT ELEVATIONS.