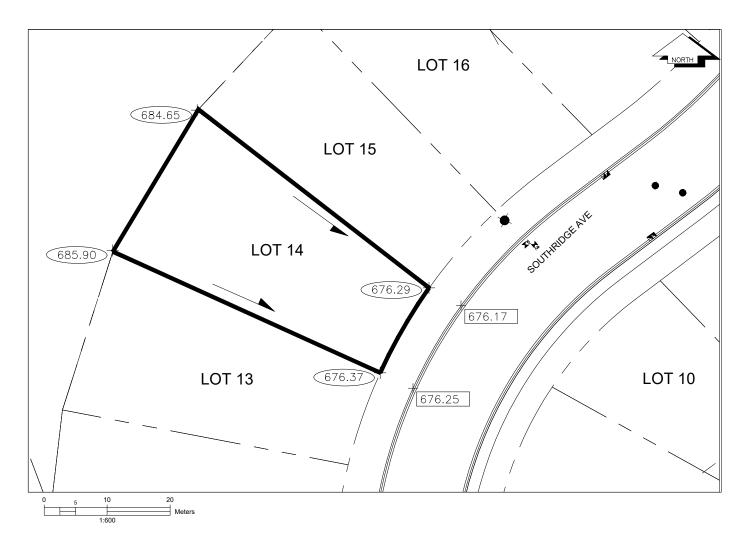

## City of Prince George HISTORY SHEET

| PID:   | 032-108-613 |
|--------|-------------|
| SD/MU: | SD100680    |
| WO:    |             |

CITY OF PRINCE GEORGE

CIVIC ADDRESS: 7981 SOUTHRIDGE AVE LEGAL DESCRIPTION: LOT 14 DISTRICT LOT 1605 PLAN EPP131558

## NOTE:

- 1. THE OCCUPANCY PERMIT WILL BE ISSUED BY THE CITY OF PRINCE GEORGE WHEN THE LOT GRADING AND/OR DRAINAGE SWALES CONFORM TO THE DESIGN AND TO THE SATISFACTION OF THE CITY OF PRINCE GEORGE BUILDING INSPECTOR.
- 2. ELEVATIONS SHOWN ARE FINAL LOT ELEVATIONS.

LEGEND:

 742.40
 FINAL LOT ELEVATION

 742.40
 BACK OF CURB ELEVATION

 Image: Drainage direction
 Drainage direction

 Image: Direction
 DITCH OR SWALE DIRECTION