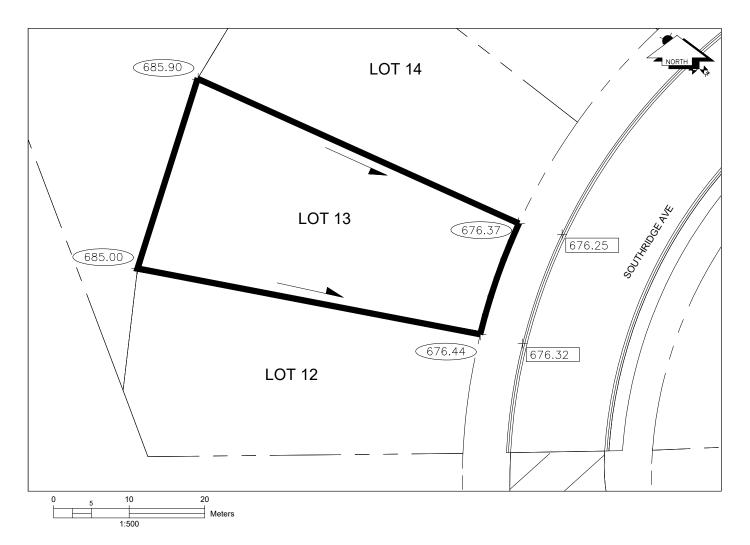

## City of Prince George HISTORY SHEET

| PID:   | 032-108-605 |
|--------|-------------|
| SD/MU: | SD100680    |
| WO:    |             |

CITY OF PRINCE GEORGE

CIVIC ADDRESS: 7987 SOUTHRIDGE AVE LEGAL DESCRIPTION: LOT 13 DISTRICT LOT 1605 PLAN EPP131558

## NOTE:

- 1. THE OCCUPANCY PERMIT WILL BE ISSUED BY THE CITY OF PRINCE GEORGE WHEN THE LOT GRADING AND/OR DRAINAGE SWALES CONFORM TO THE DESIGN AND TO THE SATISFACTION OF THE CITY OF PRINCE GEORGE BUILDING INSPECTOR.
- 2. ELEVATIONS SHOWN ARE FINAL LOT ELEVATIONS.

LEGEND:

 742.40
 FINAL LOT ELEVATION

 742.40
 BACK OF CURB ELEVATION

 Image: Drainage direction
 Drainage direction

 Image: Direction
 DITCH OR SWALE DIRECTION