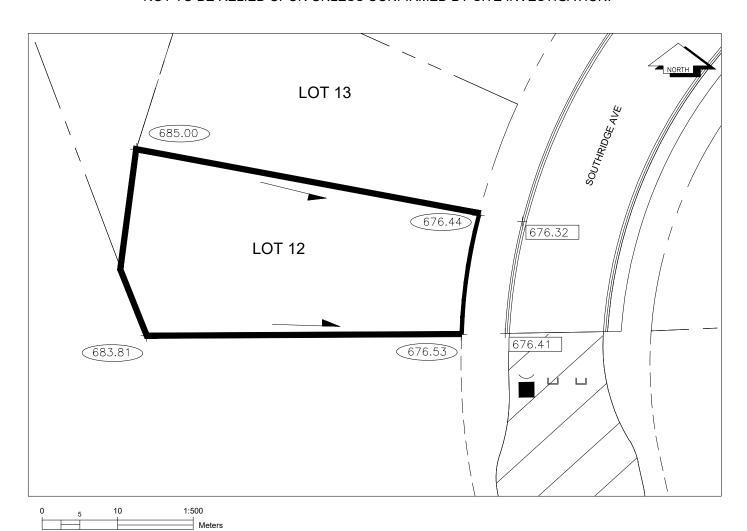

## City of Prince George HISTORY SHEET

| PID:   | 032-108-591 |
|--------|-------------|
| SD/MU: | SD100680    |
| WO:    |             |

CITY OF PRINCE GEORGE
CIVIC ADDRESS:

7993 SOUTHRIDGE AVE

LEGAL DESCRIPTION: LOT 12 DISTRICT LOT 1605 PLAN EPP131558

## NOTE:

- 1. THE OCCUPANCY PERMIT WILL BE ISSUED BY THE CITY OF PRINCE GEORGE WHEN THE LOT GRADING AND/OR DRAINAGE SWALES CONFORM TO THE DESIGN AND TO THE SATISFACTION OF THE CITY OF PRINCE GEORGE BUILDING INSPECTOR.
- 2. ELEVATIONS SHOWN ARE FINAL LOT ELEVATIONS.

THE INFORMATION CONTAINED HEREIN IS FOR INTERNAL USE ONLY. NOT TO BE RELIED UPON UNLESS CONFIRMED BY SITE INVESTIGATION.