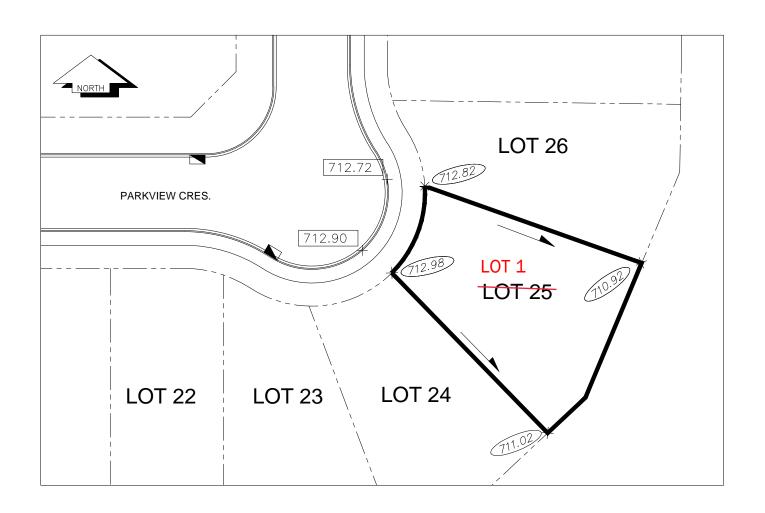

## HISTORY SHEET LOT GRADING INFORMATION

032-003-218

029-310-491 PID: Scale: 1:500

EPP124390

Legal: LOT 25 LOT 1 PLAN: EPP31288 D.L.: 2003

## Address: 3668 PARKVIEW CRES

2. ELEVATIONS SHOWN ARE FINAL LOT ELEVATIONS

742.40 FINAL LOT ELEVATION 741.90 TOP OF CURB ELEVATION DRAINAGE DIRECTION

THE INFORMATION CONTAINED HEREIN IS FOR INTERNAL USE ONLY. NOT TO BE RELIED UPON UNLESS CONFIRMED BY THE SITE INSPECTION AND/OR INVESTIGATION