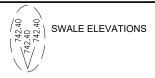

LEGEND:

 742.40
 FINAL LOT ELEVATION

 742.40
 BACK OF CURB ELEVATION

 Image: Drainage direction
 Drainage direction

 Image: Direction
 DITCH OR SWALE DIRECTION