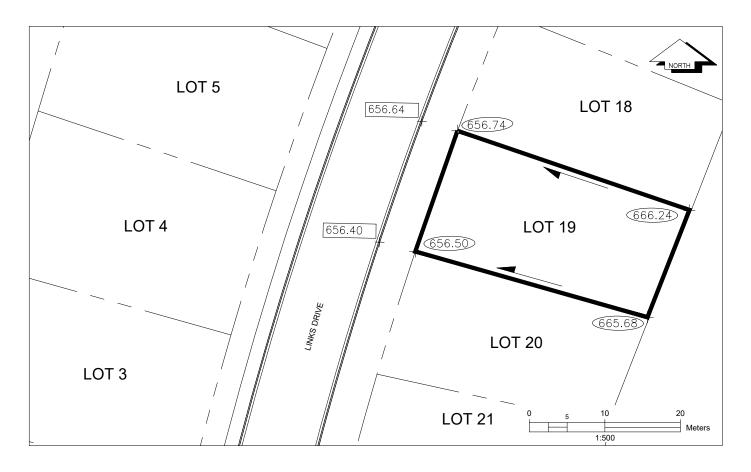

## City of Prince George HISTORY SHEET

| PID:   | 031-683-002 |
|--------|-------------|
| SD/MU: | SD100592    |
| WO:    |             |

CIVIC ADDRESS: 2974 LINKS DR LEGAL DESCRIPTION: LOT 19 DISTRICT LOT 7645 PLAN EPP114714

## NOTE:

- 1. THE OCCUPANCY PERMIT WILL BE ISSUED BY THE CITY OF PRINCE GEORGE WHEN THE LOT GRADING AND/OR DRAINAGE SWALES CONFORM TO THE DESIGN AND TO THE SATISFACTION OF THE CITY OF PRINCE GEORGE BUILDING INSPECTOR.
- 2. ELEVATIONS SHOWN ARE FINAL LOT ELEVATIONS.

LEGEND:

 742.40
 FINAL LOT ELEVATION

 742.40
 BACK OF CURB ELEVATION

 Image: Drainage direction
 Drainage direction

 Image: Direction
 DITCH OR SWALE DIRECTION