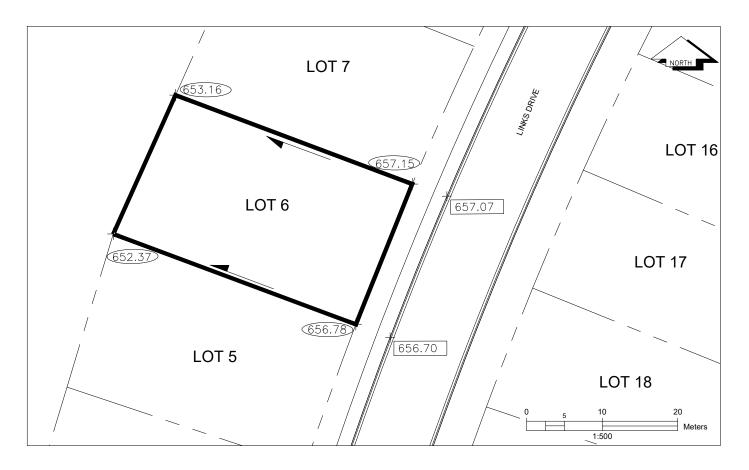

## City of Prince George HISTORY SHEET

| PID:   | 031-682-871 |
|--------|-------------|
| SD/MU: | SD100592    |
| WO:    |             |

CIVIC ADDRESS: 3025 LINKS DR LEGAL DESCRIPTION: LOT 6 DISTRICT LOT 4041 & 7645 PLAN EPP114714

## NOTE:

- 1. THE OCCUPANCY PERMIT WILL BE ISSUED BY THE CITY OF PRINCE GEORGE WHEN THE LOT GRADING AND/OR DRAINAGE SWALES CONFORM TO THE DESIGN AND TO THE SATISFACTION OF THE CITY OF PRINCE GEORGE BUILDING INSPECTOR.
- 2. ELEVATIONS SHOWN ARE FINAL LOT ELEVATIONS.

LEGEND:

 742.40
 FINAL LOT ELEVATION

 742.40
 BACK OF CURB ELEVATION

 Image: Drainage direction
 DRAINAGE DIRECTION

 Image: Direction
 DITCH OR SWALE DIRECTION