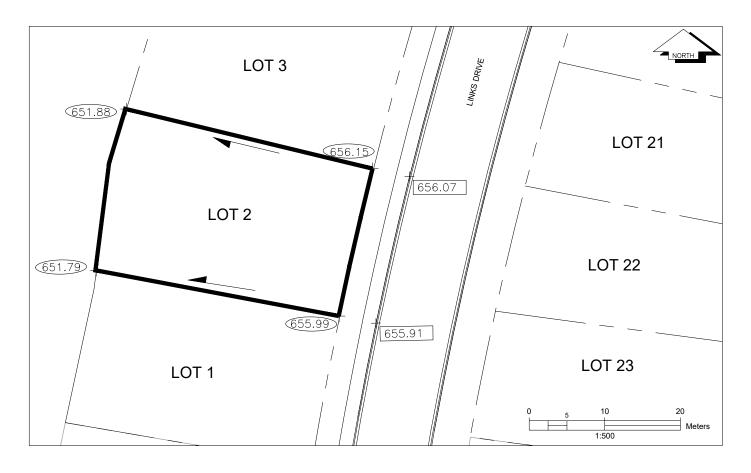

## City of Prince George HISTORY SHEET

| PID:   | 031-682-804 |
|--------|-------------|
| SD/MU: | SD100592    |
| WO:    |             |

CIVIC ADDRESS: 2889 LINKS DR LEGAL DESCRIPTION: LOT 2 DISTRICT LOT 7645 PLAN EPP114714

## NOTE:

- 1. THE OCCUPANCY PERMIT WILL BE ISSUED BY THE CITY OF PRINCE GEORGE WHEN THE LOT GRADING AND/OR DRAINAGE SWALES CONFORM TO THE DESIGN AND TO THE SATISFACTION OF THE CITY OF PRINCE GEORGE BUILDING INSPECTOR.
- 2. ELEVATIONS SHOWN ARE FINAL LOT ELEVATIONS.

## LEGEND:

 742.40
 FINAL LOT ELEVATION

 742.40
 BACK OF CURB ELEVATION

 DRAINAGE DIRECTION
 DITCH OR SWALE DIRECTION