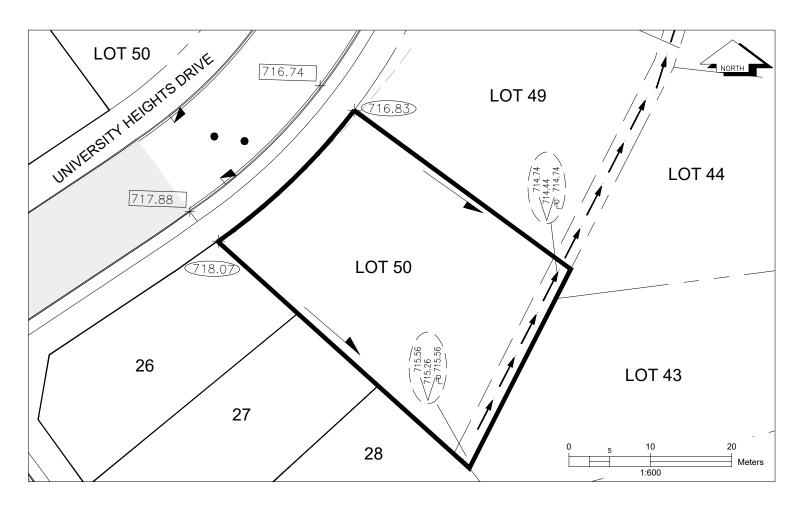

## City of Prince George HISTORY SHEET

| PID:   | 031-658-083 |
|--------|-------------|
| SD/MU: | SD100547    |
| WO:    |             |

PRINCE GEORGE

CIVIC ADDRESS: 4183 UNIVERSITY HEIGHTS DR LEGAL DESCRIPTION: LOT 50 DISTRICT LOT 905 PLAN EPP108995

## NOTE:

- 1. THE OCCUPANCY PERMIT WILL BE ISSUED BY THE CITY OF PRINCE GEORGE WHEN THE LOT GRADING AND/OR DRAINAGE SWALES CONFORM TO THE DESIGN AND TO THE SATISFACTION OF THE CITY OF PRINCE GEORGE BUILDING INSPECTOR.
- 2. ELEVATIONS SHOWN ARE FINAL LOT ELEVATIONS.

## LEGEND:

- 742.40FINAL LOT ELEVATION742.40BACK OF CURB ELEVATION
- DRAINAGE DIRECTION
- DITCH OR SWALE DIRECTION