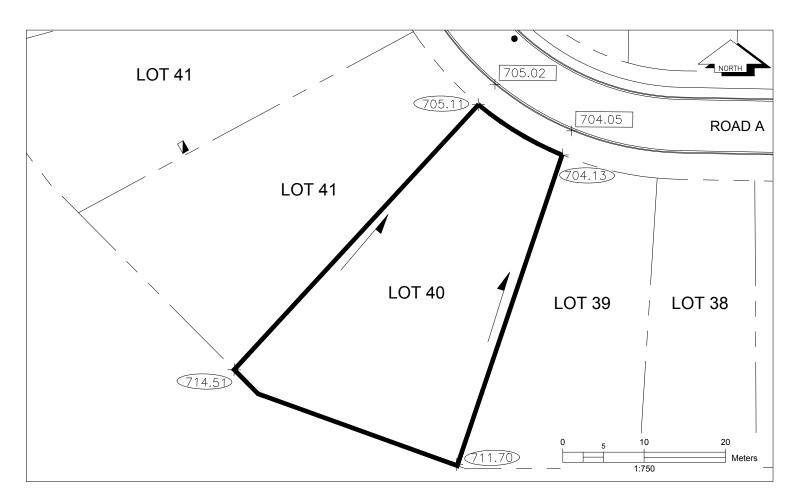

## City of Prince George HISTORY SHEET

| PID:   | 031-657-982 |
|--------|-------------|
| SD/MU: | SD100547    |
| WO:    |             |

PRINCE GEORGE

CIVIC ADDRESS: 3163 MUNRO WAY LEGAL DESCRIPTION: LOT 40 DISTRICT LOT 905 PLAN EPP108995

## NOTE:

- 1. THE OCCUPANCY PERMIT WILL BE ISSUED BY THE CITY OF PRINCE GEORGE WHEN THE LOT GRADING AND/OR DRAINAGE SWALES CONFORM TO THE DESIGN AND TO THE SATISFACTION OF THE CITY OF PRINCE GEORGE BUILDING INSPECTOR.
- 2. ELEVATIONS SHOWN ARE FINAL LOT ELEVATIONS.

## LEGEND:

- 742.40FINAL LOT ELEVATION742.40BACK OF CURB ELEVATIONImage Drainage DirectionImage Direction
  - DITCH OR SWALE DIRECTION