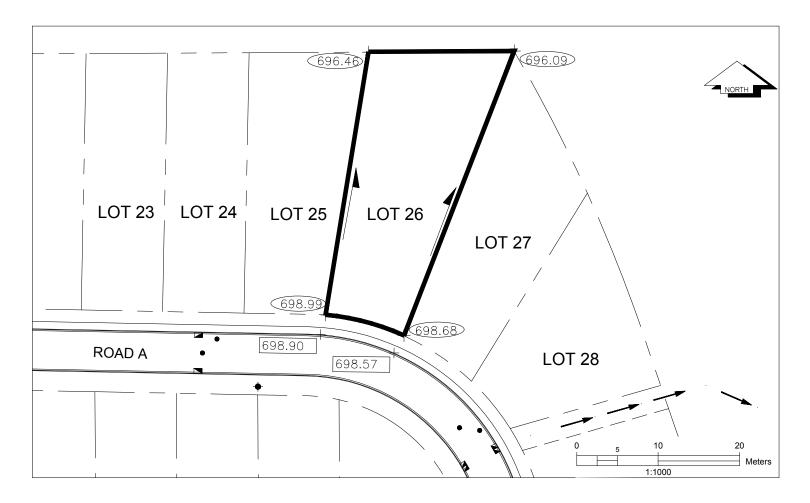

## City of Prince George HISTORY SHEET

| PID:   | 031-657-842 |
|--------|-------------|
| SD/MU: | SD100547    |
| WO:    |             |

PRINCE GEORGE

CIVIC ADDRESS: 3824 MUNRO WAY LEGAL DESCRIPTION: LOT 26 DISTRICT LOT 905 PLAN EPP108995

## NOTE:

- 1. THE OCCUPANCY PERMIT WILL BE ISSUED BY THE CITY OF PRINCE GEORGE WHEN THE LOT GRADING AND/OR DRAINAGE SWALES CONFORM TO THE DESIGN AND TO THE SATISFACTION OF THE CITY OF PRINCE GEORGE BUILDING INSPECTOR.
- 2. ELEVATIONS SHOWN ARE FINAL LOT ELEVATIONS.

## LEGEND:

- 742.40FINAL LOT ELEVATION742.40BACK OF CURB ELEVATION
- DRAINAGE DIRECTION
- DITCH OR SWALE DIRECTION