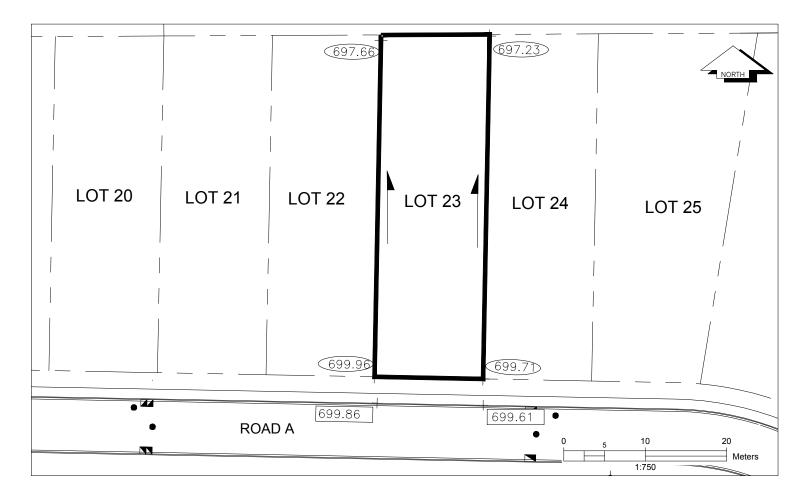

## City of Prince George HISTORY SHEET

| PID:   | 031-657-818 |
|--------|-------------|
| SD/MU: | SD100547    |
| WO:    |             |

PRINCE GEORGE

CIVIC ADDRESS: 3590 MUNRO WAY LEGAL DESCRIPTION: LOT 23 DISTRICT LOT 905 PLAN EPP108995

## NOTE:

- 1. THE OCCUPANCY PERMIT WILL BE ISSUED BY THE CITY OF PRINCE GEORGE WHEN THE LOT GRADING AND/OR DRAINAGE SWALES CONFORM TO THE DESIGN AND TO THE SATISFACTION OF THE CITY OF PRINCE GEORGE BUILDING INSPECTOR.
- 2. ELEVATIONS SHOWN ARE FINAL LOT ELEVATIONS.

## LEGEND:

- 742.40FINAL LOT ELEVATION742.40BACK OF CURB ELEVATION
  - DRAINAGE DIRECTION
  - DITCH OR SWALE DIRECTION