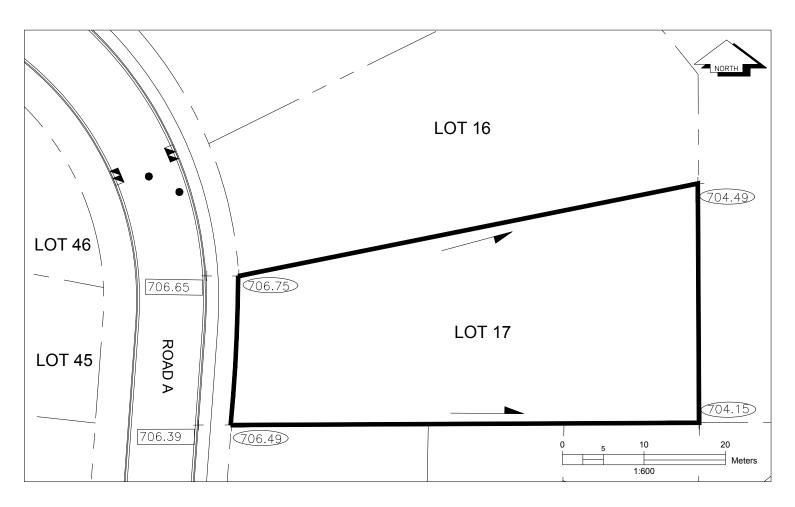

## City of Prince George HISTORY SHEET

| PID:   | 031-657-753 |
|--------|-------------|
| SD/MU: | SD100547    |
| WO:    |             |

PRINCE GEORGE

CIVIC ADDRESS: 2966 MUNRO WAY LEGAL DESCRIPTION: LOT 17 DISTRICT LOT 905 PLAN EPP108995

## NOTE:

- 1. THE OCCUPANCY PERMIT WILL BE ISSUED BY THE CITY OF PRINCE GEORGE WHEN THE LOT GRADING AND/OR DRAINAGE SWALES CONFORM TO THE DESIGN AND TO THE SATISFACTION OF THE CITY OF PRINCE GEORGE BUILDING INSPECTOR.
- 2. ELEVATIONS SHOWN ARE FINAL LOT ELEVATIONS.

## LEGEND:

742.40FINAL LOT ELEVATION742.40BACK OF CURB ELEVATION

- DRAINAGE DIRECTION
- DITCH OR SWALE DIRECTION