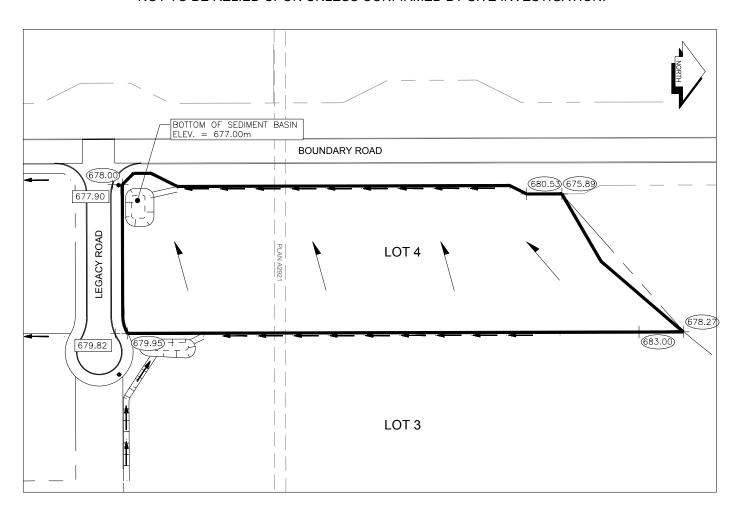

## City of Prince George HISTORY SHEET

| PID:   | 032-201-354 |
|--------|-------------|
| SD/MU: | SD100778    |
| WO:    |             |

CITY OF PRINCE GEORGE

CIVIC ADDRESS: 1044 LEGACY RD

LEGAL DESCRIPTION: LOT 4 DISTRICT LOT 746 & 748 PLAN EPP133748

## NOTE:

- 1. THE OCCUPANCY PERMIT WILL BE ISSUED BY THE CITY OF PRINCE GEORGE WHEN THE LOT GRADING AND/OR DRAINAGE SWALES CONFORM TO THE DESIGN AND TO THE SATISFACTION OF THE CITY OF PRINCE GEORGE BUILDING INSPECTOR.
- 2. ELEVATIONS SHOWN ARE FINAL LOT ELEVATIONS.

T42.40 FINAL LOT ELEVATION

T742.40 TOP OF CURB ELEVATION

DRAINAGE DIRECTION

DITCH OR SWALE DIRECTION

THE INFORMATION CONTAINED HEREIN IS FOR INTERNAL USE ONLY. NOT TO BE RELIED UPON UNLESS CONFIRMED BY SITE INVESTIGATION.