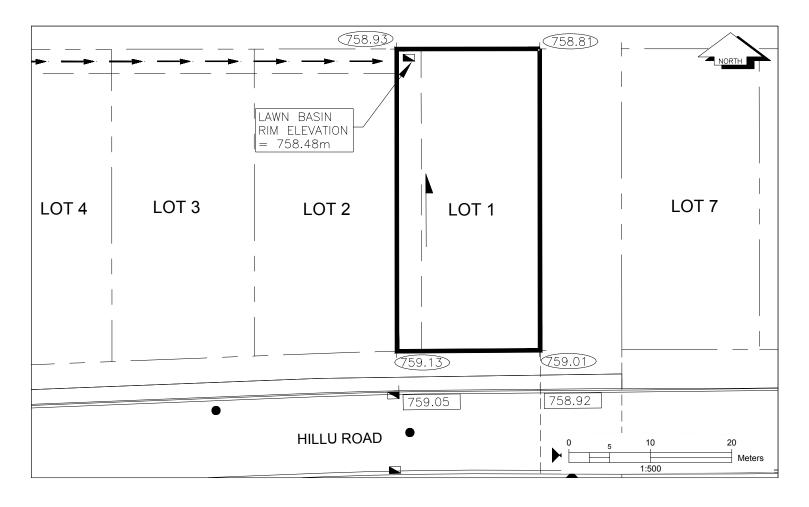

## City of Prince George HISTORY SHEET

| PID:   | 031-720-421 |
|--------|-------------|
| SD/MU: | SD100575    |
| WO:    |             |

PRINCE GEORGE

CIVIC ADDRESS: 7112 HILLU RD LEGAL DESCRIPTION: LOT 1 DISTRICT LOT 2424 PLAN EPP117720

## NOTE:

- 1. THE OCCUPANCY PERMIT WILL BE ISSUED BY THE CITY OF PRINCE GEORGE WHEN THE LOT GRADING AND/OR DRAINAGE SWALES CONFORM TO THE DESIGN AND TO THE SATISFACTION OF THE CITY OF PRINCE GEORGE BUILDING INSPECTOR.
- 2. ELEVATIONS SHOWN ARE FINAL LOT ELEVATIONS.

## LEGEND:

- 742.40FINAL LOT ELEVATION742.40TOP OF CURB ELEVATION
- DRAINAGE DIRECTION
- DITCH OR SWALE DIRECTION