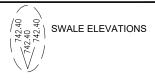

LEGEND:

 742.40
 FINAL LOT ELEVATION

 742.40
 BACK OF CURB ELEVATION

 Image: Drainage direction
 Drainage direction

 Image: Direction
 DITCH OR SWALE DIRECTION