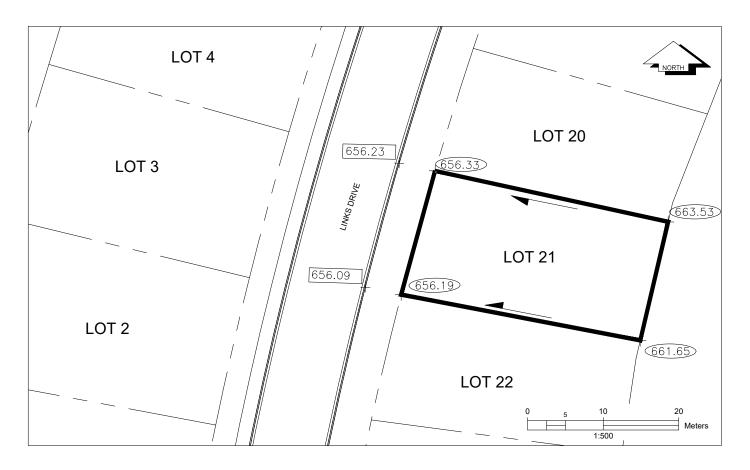

## City of Prince George HISTORY SHEET

| PID:   | 031-683-029 |
|--------|-------------|
| SD/MU: | SD100592    |
| WO:    |             |

CIVIC ADDRESS: 2922 LINKS DR LEGAL DESCRIPTION: LOT 21 DISTRICT LOT 7645 PLAN EPP114714

## NOTE:

- 1. THE OCCUPANCY PERMIT WILL BE ISSUED BY THE CITY OF PRINCE GEORGE WHEN THE LOT GRADING AND/OR DRAINAGE SWALES CONFORM TO THE DESIGN AND TO THE SATISFACTION OF THE CITY OF PRINCE GEORGE BUILDING INSPECTOR.
- 2. ELEVATIONS SHOWN ARE FINAL LOT ELEVATIONS.

LEGEND:

 742.40
 FINAL LOT ELEVATION

 742.40
 BACK OF CURB ELEVATION

 Image: Drainage direction
 Drainage direction

 Image: Direction
 DITCH OR SWALE DIRECTION