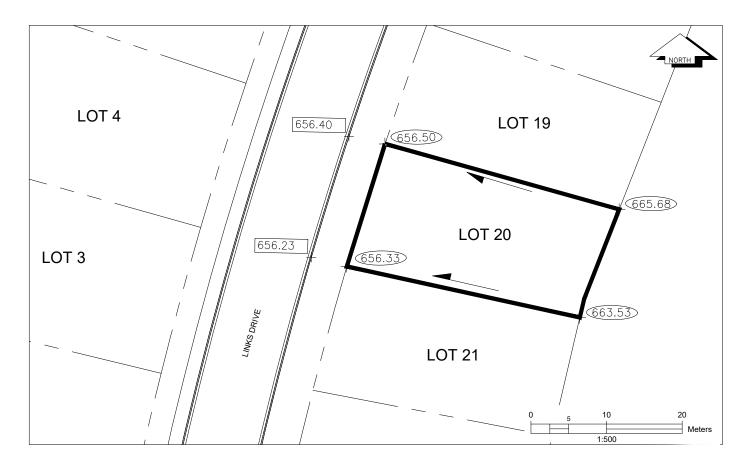

## City of Prince George HISTORY SHEET

| PID:   | 031-683-011 |
|--------|-------------|
| SD/MU: | SD100592    |
| WO:    |             |

CIVIC ADDRESS: 2958 LINKS DR LEGAL DESCRIPTION: LOT 20 DISTRICT LOT 7645 PLAN EPP114714

## NOTE:

- 1. THE OCCUPANCY PERMIT WILL BE ISSUED BY THE CITY OF PRINCE GEORGE WHEN THE LOT GRADING AND/OR DRAINAGE SWALES CONFORM TO THE DESIGN AND TO THE SATISFACTION OF THE CITY OF PRINCE GEORGE BUILDING INSPECTOR.
- 2. ELEVATIONS SHOWN ARE FINAL LOT ELEVATIONS.

LEGEND:

 742.40
 FINAL LOT ELEVATION

 742.40
 BACK OF CURB ELEVATION

 Image: Drainage direction
 Drainage direction

 Image: Direction
 DITCH OR SWALE DIRECTION