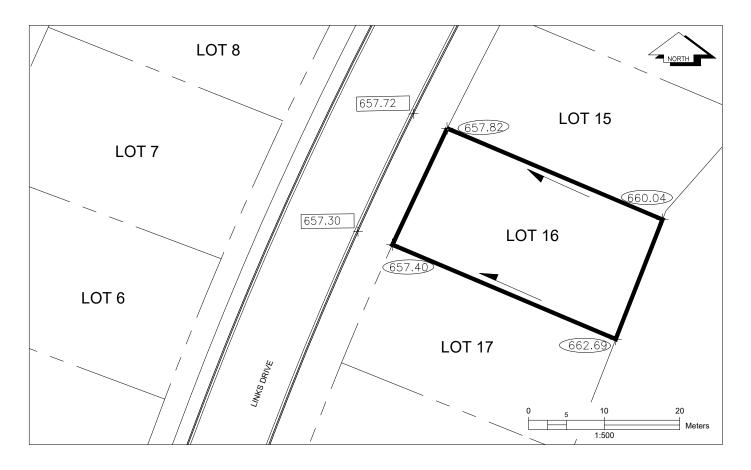

## City of Prince George HISTORY SHEET

| PID:   | 031-682-979 |
|--------|-------------|
| SD/MU: | SD100592    |
| WO:    |             |

CIVIC ADDRESS: 3062 LINKS DR LEGAL DESCRIPTION: LOT 16 DISTRICT LOT 4041 & 7645 PLAN EPP114714

## NOTE:

- 1. THE OCCUPANCY PERMIT WILL BE ISSUED BY THE CITY OF PRINCE GEORGE WHEN THE LOT GRADING AND/OR DRAINAGE SWALES CONFORM TO THE DESIGN AND TO THE SATISFACTION OF THE CITY OF PRINCE GEORGE BUILDING INSPECTOR.
- 2. ELEVATIONS SHOWN ARE FINAL LOT ELEVATIONS.

LEGEND:

 742.40
 FINAL LOT ELEVATION

 742.40
 BACK OF CURB ELEVATION

 Image: Drainage direction
 DRAINAGE DIRECTION

 Image: Direction
 DITCH OR SWALE DIRECTION