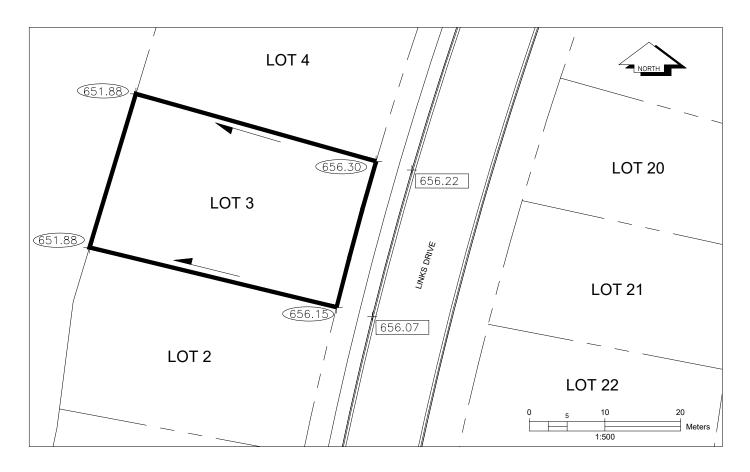

## City of Prince George HISTORY SHEET

| PID:   | 031-682-812 |
|--------|-------------|
| SD/MU: | SD100592    |
| WO:    |             |

CIVIC ADDRESS: 2921 LINKS DR LEGAL DESCRIPTION: LOT 3 DISTRICT LOT 7645 PLAN EPP114714

## NOTE:

- 1. THE OCCUPANCY PERMIT WILL BE ISSUED BY THE CITY OF PRINCE GEORGE WHEN THE LOT GRADING AND/OR DRAINAGE SWALES CONFORM TO THE DESIGN AND TO THE SATISFACTION OF THE CITY OF PRINCE GEORGE BUILDING INSPECTOR.
- 2. ELEVATIONS SHOWN ARE FINAL LOT ELEVATIONS.

## LEGEND:

 742.40
 FINAL LOT ELEVATION

 742.40
 BACK OF CURB ELEVATION

 ORAINAGE DIRECTION
 DITCH OR SWALE DIRECTION