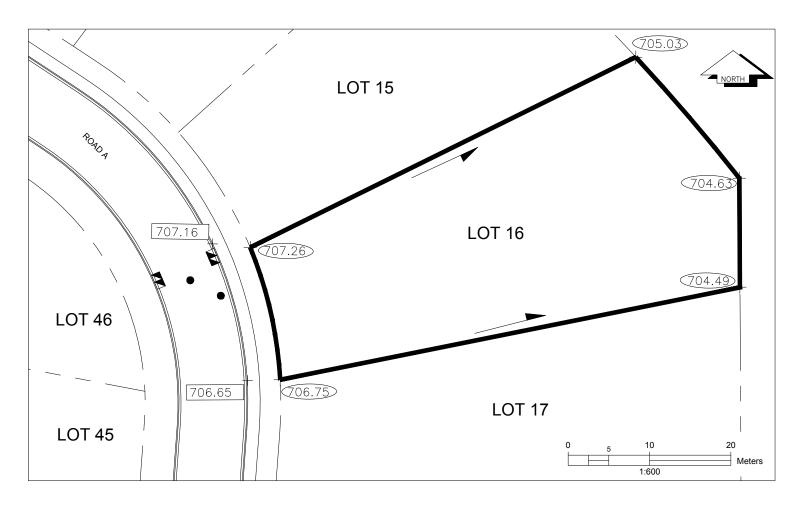

## City of Prince George HISTORY SHEET

| PID:   | 031-657-745 |
|--------|-------------|
| SD/MU: | SD100547    |
| WO:    |             |

PRINCE GEORGE

CIVIC ADDRESS: 2868 MUNRO WAY LEGAL DESCRIPTION: LOT 16 DISTRICT LOT 905 PLAN EPP108995

## NOTE:

- 1. THE OCCUPANCY PERMIT WILL BE ISSUED BY THE CITY OF PRINCE GEORGE WHEN THE LOT GRADING AND/OR DRAINAGE SWALES CONFORM TO THE DESIGN AND TO THE SATISFACTION OF THE CITY OF PRINCE GEORGE BUILDING INSPECTOR.
- 2. ELEVATIONS SHOWN ARE FINAL LOT ELEVATIONS.

## LEGEND:

742.40FINAL LOT ELEVATION742.40BACK OF CURB ELEVATION

- DRAINAGE DIRECTION
- ---- DITCH OR SWALE DIRECTION