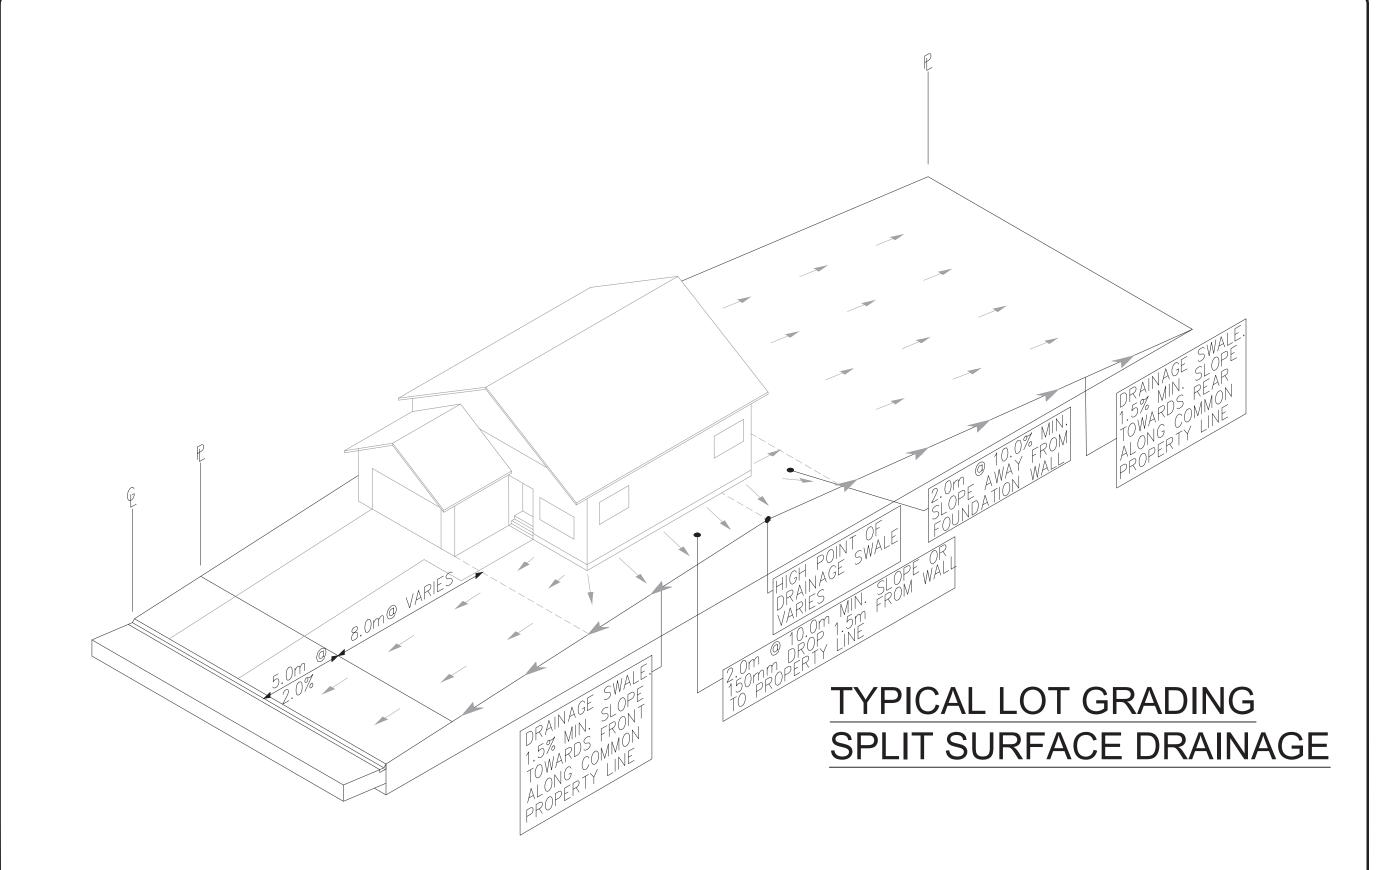

2728 MOYIE STREET

TYPICAL LOT GRADING
SPLIT SURFACE DRAINAGE

PRAWING No.  $\bigcirc\bigcirc\bigcirc\bigcirc\bigcirc$ 

Photo No. 2

Photo No. 1

Photo No. 3