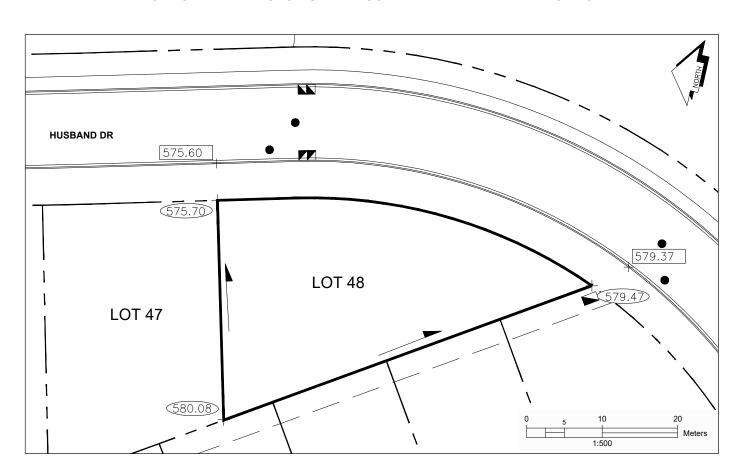

## City of Prince George HISTORY SHEET

| 031-277-179 |            |
|-------------|------------|
| PID:        | 031-277-79 |
| SD/MU:      | SD100485   |
| WO:         |            |

CIVIC ADDRESS: 7427 HUSBAND DR

LEGAL DESCRIPTION: LOT 48 DISTRICT LOT 2014 PLAN EPP96993

## NOTE:

- 1. THE OCCUPANCY PERMIT WILL BE ISSUED BY THE CITY OF PRINCE GEORGE WHEN THE LOT GRADING AND/OR DRAINAGE SWALES CONFORM TO THE DESIGN AND TO THE SATISFACTION OF THE CITY OF PRINCE GEORGE BUILDING INSPECTOR.
- 2. ELEVATIONS SHOWN ARE FINAL LOT ELEVATIONS.