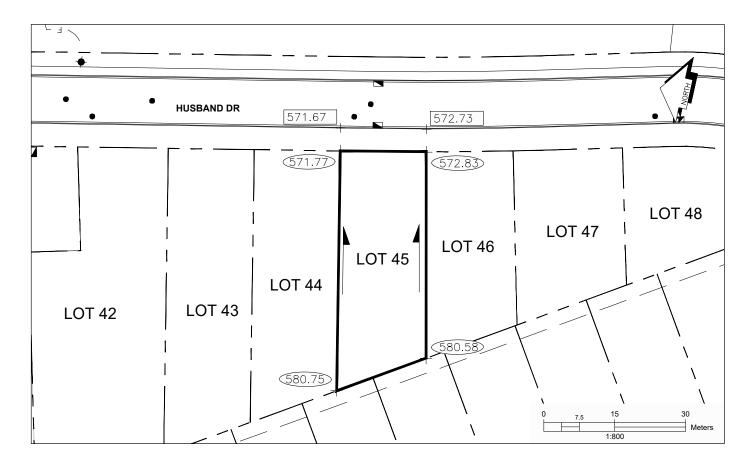

## City of Prince George HISTORY SHEET

| PID:   | 031-277-144 |
|--------|-------------|
| SD/MU: | SD100485    |
| WO:    |             |

CIVIC ADDRESS: 7293 HUSBAND DR LEGAL DESCRIPTION: LOT 45 DISTRICT LOT 2014 PLAN EPP96993

## NOTE:

- 1. THE OCCUPANCY PERMIT WILL BE ISSUED BY THE CITY OF PRINCE GEORGE WHEN THE LOT GRADING AND/OR DRAINAGE SWALES CONFORM TO THE DESIGN AND TO THE SATISFACTION OF THE CITY OF PRINCE GEORGE BUILDING INSPECTOR.
- 2. ELEVATIONS SHOWN ARE FINAL LOT ELEVATIONS.

| LEGEND: | (742.40) FINAL LOT ELEVATION |
|---------|------------------------------|
|         | 742.40 TOP OF CURB ELEVATION |
|         | DRAINAGE DIRECTION           |
|         | DITCH OR SWALE DIRECTION     |