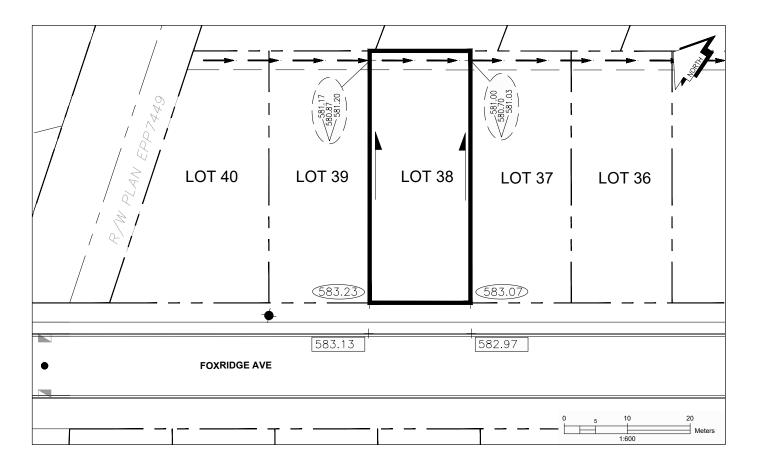

## City of Prince George HISTORY SHEET

| PID:   | 031-277-071 |
|--------|-------------|
| SD/MU: | SD100485    |
| WO:    |             |

CIVIC ADDRESS: 7228 FOXRIDGE AVE LEGAL DESCRIPTION: LOT 38 DISTRICT LOT 2014 PLAN EPP96993

## NOTE:

- 1. THE OCCUPANCY PERMIT WILL BE ISSUED BY THE CITY OF PRINCE GEORGE WHEN THE LOT GRADING AND/OR DRAINAGE SWALES CONFORM TO THE DESIGN AND TO THE SATISFACTION OF THE CITY OF PRINCE GEORGE BUILDING INSPECTOR.
- 2. ELEVATIONS SHOWN ARE FINAL LOT ELEVATIONS.

| LEGEND: | 742.40 FINAL LOT ELEVATION   |
|---------|------------------------------|
|         | 742.40 TOP OF CURB ELEVATION |
|         | DRAINAGE DIRECTION           |
|         | DITCH OR SWALE DIRECTION     |