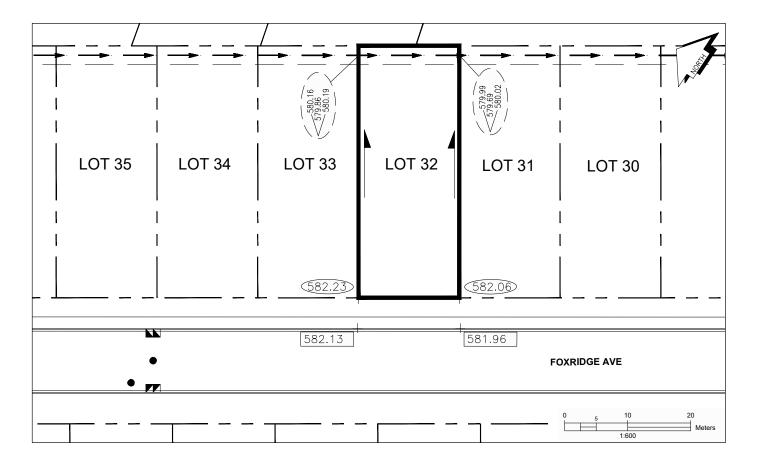

## City of Prince George HISTORY SHEET

| PID:   | 031-277-012 |  |
|--------|-------------|--|
| SD/MU: | SD100485    |  |
| WO:    |             |  |

CIVIC ADDRESS: 7372 FOXRIDGE AVE LEGAL DESCRIPTION: LOT 32 DISTRICT LOT 2014 PLAN EPP96993

## NOTE:

- 1. THE OCCUPANCY PERMIT WILL BE ISSUED BY THE CITY OF PRINCE GEORGE WHEN THE LOT GRADING AND/OR DRAINAGE SWALES CONFORM TO THE DESIGN AND TO THE SATISFACTION OF THE CITY OF PRINCE GEORGE BUILDING INSPECTOR.
- 2. ELEVATIONS SHOWN ARE FINAL LOT ELEVATIONS.

| LEGEND: | 742.40 FINAL LOT ELEVATION<br>742.40 TOP OF CURB ELEVATION | 742.40 |
|---------|------------------------------------------------------------|--------|
|         |                                                            |        |
|         | DITCH OR SWALE DIRECTION                                   | `      |