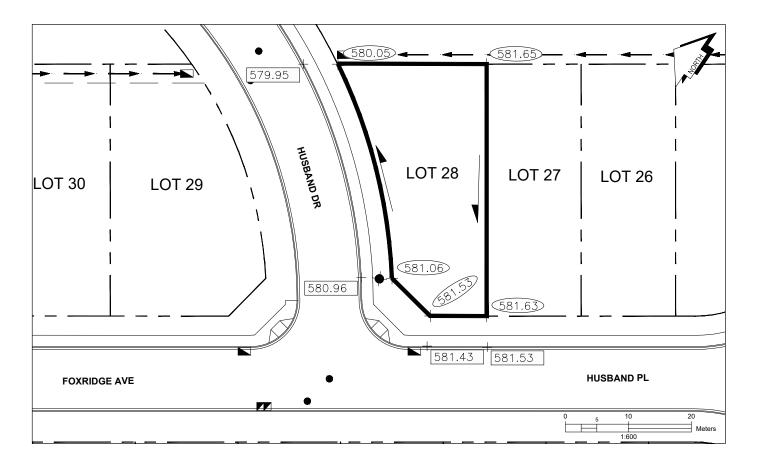

## City of Prince George HISTORY SHEET

| PID:   | 031-276-971 |
|--------|-------------|
| SD/MU: | SD100485    |
| WO:    |             |

7504 HUSBAND PL CIVIC ADDRESS: LEGAL DESCRIPTION: LOT 28 DISTRICT LOT 2014 PLAN EPP96993

## NOTE:

- 1. THE OCCUPANCY PERMIT WILL BE ISSUED BY THE CITY OF PRINCE GEORGE WHEN THE LOT GRADING AND/OR DRAINAGE SWALES CONFORM TO THE DESIGN AND TO THE SATISFACTION OF THE CITY OF PRINCE GEORGE BUILDING INSPECTOR.
- 2. ELEVATIONS SHOWN ARE FINAL LOT ELEVATIONS.

| LEGEND: | 742.40 FINAL LOT ELEVATION |
|---------|----------------------------|
|         | 742.40 TOP OF CURB ELEVATI |
|         | DRAINAGE DIRECTION         |

OF CURB ELEVATION AINAGE DIRECTION DITCH OR SWALE DIRECTION

THE INFORMATION CONTAINED HEREIN IS FOR INTERNAL USE ONLY. NOT TO BE RELIED UPON UNLESS CONFIRMED BY SITE INVESTIGATION.